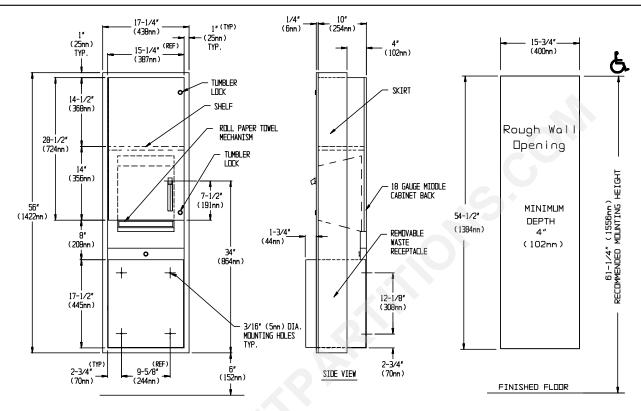

#### **SPECIFICATION**

Semi-Recessed Roll Paper Towel Dispenser and Disposal shall hold and dispense one 8" or 9" wide standard towel roll up to 800 ft. (244m) long and one stub roll up to 4" (102mm) diameter and shall have a waste capacity of 13.3 gal (50.4 liters). Unit frame, waste container and cabinet shall be fabricated of alloy 18-8 stainless steel, type 304, Nº22 gauge; towel dispenser door shall be same grade Nº18 gauge; unit back plate for mechanism shall be fabricated of Nº18 gauge; all exposed surfaces shall have Nº4 satin finish protected by a plastic PVC film easily removed after installation. Towel dispensing slot shall be smooth and burr-free for snag-free dispensing and user safety. Door shall be attached to cabinet at side with a full length 3/16" dia. stainless steel multi-staked piano hinge and be held closed with a tumbler lock keyed alike to other ASI Washroom Equipment. Waste container shall have hemmed edges for safety and shall be retained by a tumbler lock keyed alike to other ASI Washroom Equipment. Face trim shall be 1" (25mm) wide formed from one piece with no mitres, welding or open seams and have 1/4" (6mm) square return to surrounding semi-recessed collar. Structural assembly of all components shall be of welded construction. Cabinet shall have no exposed fastening devices or spot welded seams. Unit shall be supplied with SR collar to convert to semi-recessed mounting.

#### INSTALLATION

Unit is semi-recessed in wall recess using  $N^010$  self tapping screws (by others) through concealed mounting holes provided. For compliance with ADA Accessibility Guidelines, unit should be installed so that towel dispenser lever is 54" (1372mm) maximum above finished floor (AFF) if clear floor side reach access is provided or 48" (1219mm) maximum AFF if clear floor forward reach access only is provided. Note that top of RWO is 3/4" (19mm) below top of unit. SR collar is installed on cabinet prior to mounting on wall following procedure described on SR Collar Data Sheet.

Rough Wall Opening (RWO) required is...... 15-3/4"W x 54-1/2"H x 4"D minimum (400mm x 1384mm x 102mm)