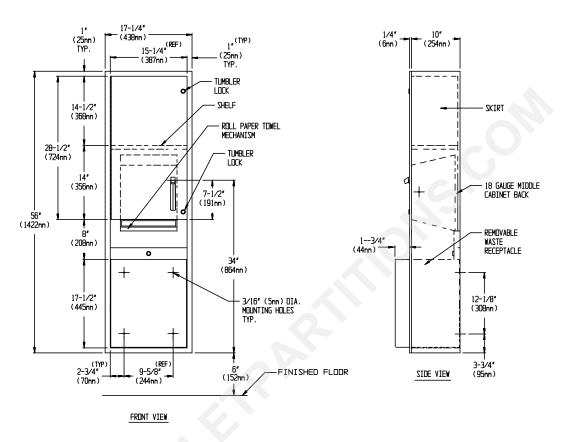

#### SPECIFICATION

Surface Mounted Roll Paper Towel Dispenser and Disposal shall hold and dispense one 8" or 9" wide standard towel roll up to 800 ft. (244m) long and one stub roll up to 4" (102mm) diameter and shall have a waste capacity of 13.3 gal (50.4 liters). Unit frame, waste container and cabinet shall be fabricated of alloy 18-8 stainless steel, type 304, Nº 22 gauge; towel dispenser door shall be same grade Nº 18 gauge; unit back plate for mechanism shall be fabricated of Nº 18 gauge; all exposed surfaces shall have Nº 4 satin finish protected by a plastic PVC film easily removed after installation. Towel dispensing slot shall be smooth and burr-free for snag-free dispensing and user safety. Door shall be attached to cabinet at side with a full length 3/16" dia. stainless steel multi-staked piano hinge and be held closed with a tumbler lock keyed alike to other ASI Washroom Equipment. Waste container shall have hemmed edges for safety and shall be retained by a tumbler lock keyed alike to other ASI Washroom Equipment. Face trim shall be 1" (25mm) wide formed from one piece with no mitres, welding or open seams and have 1/4" (6mm) square return to surrounding surface mounted collar. Structural assembly of all components shall be of welded construction. Cabinet shall have no exposed fastening devices or spot welded seams. Unit shall be supplied with SM collar to convert to surface mounting.

### INSTALLATION

Unit is surface mounted on wall using  $N^010$  self tapping screws (by others) through concealed mounting holes provided. For compliance with ADA Accessibility Guidelines, unit should be installed so that towel dispenser lever is 54" (1372mm) maximum above finished floor (AFF) if clear floor side reach access is provided or 48" (1219mm) maximum AFF if clear floor forward reach access only is provided. SM collar is installed on cabinet prior to mounting on wall following procedure described on SM Collar Data Sheet.