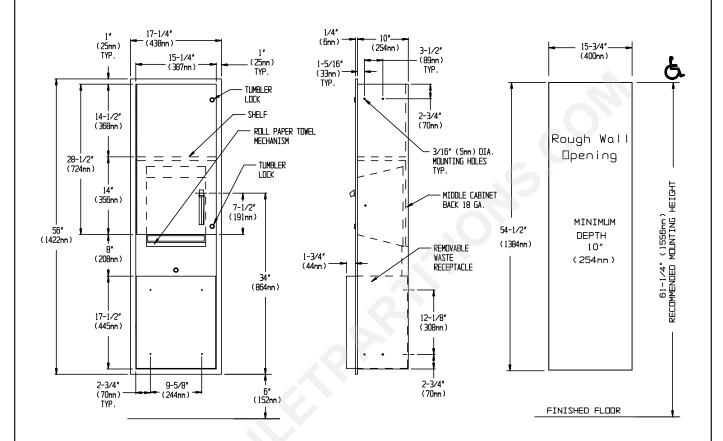

## **SPECIFICATION**

Roll Towel Dispenser and Disposal shall hold and dispense one 8" or 9" wide standard towel roll up to 800 ft. (244m) long and one stub roll up to 4" (102mm) diameter and shall have a waste capacity of 13.3 gal (50.4 liters). Unit frame, waste container and cabinet shall be fabricated of alloy 18-8 stainless steel, type 304, Nº 22 gauge; towel dispenser door shall be same grade Nº18 gauge; unit back plate for mechanism shall be fabricated of Nº18 gauge; all exposed surfaces shall have Nº 4 satin finish protected by a plastic PVC film easily removed after installation. Towel dispensing slot shall be smooth and burr-free for snag-free dispensing and user safety. Door shall be attached to cabinet at side with a full length 3/16" dia. stainless steel multi-staked piano hinge and be held closed with a tumbler lock keyed alike to other ASI Washroom Equipment. Waste container shall have hemmed edges for safety and shall be retained by a tumbler lock keyed alike to other ASI Washroom Equipment. Face trim shall be 1" (25mm) wide formed from one piece with no mitres, welding or open seams and have 1/4" (6mm) square return to wall. Structural assembly of all components shall be of welded construction.

#### INSTALLATION

Unit is mounted in wall recess using  $N^010$  self tapping screws (by others) through concealed mounting holes provided. Note that top of rough wall opening is 3/4" (19mm) below top of unit.

Rough Wall Opening required is........15-3/4"W x 54-1/2"H x 10-1/4"D. (400mm x 1384mm x 260mm).