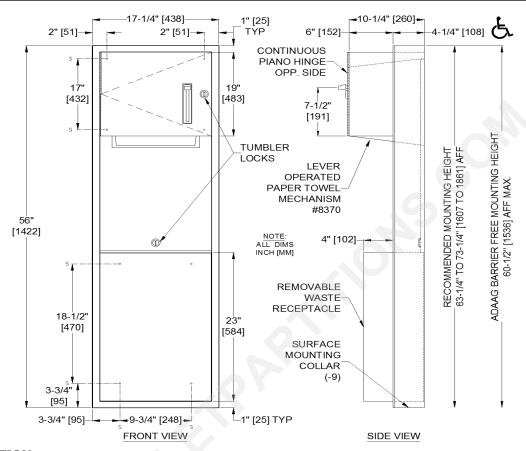

# **SPECIFICATION**

Surface Mounted Roll Paper Towel Dispenser and Waste Receptacle supplied with SM collar shall hold and dispense one 8" diameter [Ø203] x 8" or 9" [203/229] wide standard towel roll up to 800 ft [244m] long and one stub roll up to 4" diameter [Ø102] and shall have a waste capacity of 12 gal [46 liters]. Unit frame, cabinet, waste container and SM collar shall be 22 gauge stainless steel type 304 alloy 18-8. Towel dispenser door and unit back plate for mechanism shall be same grade 18 gauge. All exposed surfaces shall have satin finish protected by PVC film easily removed after installation. Towel dispensing slot shall be smooth and burr-free for snag-free dispensing and user safety. Door shall be attached to cabinet at side with a full-length 3/16" diameter [Ø4.8]stainless steel multi-staked piano hinge and be held closed with a tumbler lock keyed alike to other ASI washroom equipment. Waste container shall have hemmed edges for safety and shall be retained by a tumbler lock keyed alike to other ASI washroom equipment. Face trim shall be 1" [25.4] wide formed from one piece with no exposed miters, welding or open seams on face and have 1/4" [6.4] square returns to collar. Structural assembly of all components shall be of welded construction.

## INSTALLATION

Surface mount unit to wall using № 10 self-tapping screws (by others) through concealed mounting holes provided. SM collar is installed on cabinet prior to mounting on wall following procedure described on SM Collar TDS. For compliance with 2010 ADA Accessibility Standards, install unit so that towel dispenser lever is 48" maximum above finished floor (AFF).

### **OPERATION**

Towels are fed by lever action until supply is depleted. Towel feed length is adjustable for economy by pin (supplied) limiting of lever stroke length. Unit may be reloaded with a full roll to automatically start when finished with an existing partial roll. Waste container is emptied manually on cycle determined by maintenance needs. Locking compartment and receptacle retainer prevents unauthorized access and removal.