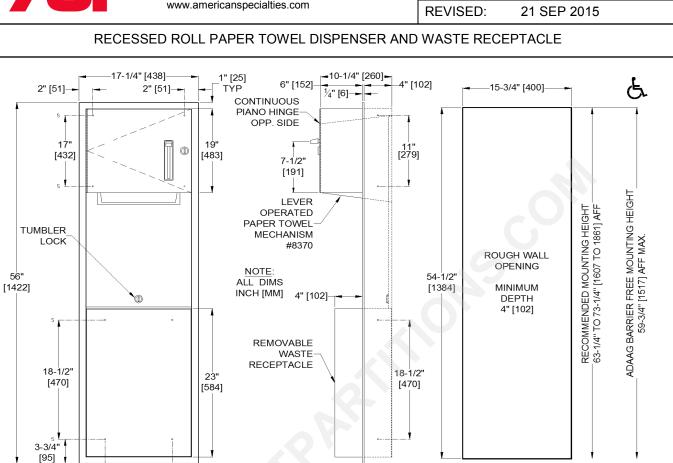

### **SPECIFICATION**

3-3/4" [95]-

-9-3/4" [248]--FRONT VIEW

Recessed Roll Paper Towel Dispenser and Waste Receptacle shall hold and dispense one 8" diameter [Ø203] x 8" or 9" [203/229] wide standard towel roll up to 800 feet [244m] long and one stub roll up to 4" diameter [Ø102] and shall have a waste capacity of 12 gallons [45.4 liters]. A lever operated dispensing mechanism shall be supplied. Cabinet, frame and waste container shall be fabricated of 22 gauge type 304 stainless steel alloy 18-8. Towel dispenser door and unit back plate for mechanism shall be fabricated of same grade 18 gauge. All exposed surfaces shall have satin finish protected by PVC film easily removed after installation. Towel dispensing slot shall be smooth and burr-free for snag-free dispensing and user safety. Door shall be attached to cabinet at side with a full-length 3/16" diameter [Ø4.8] stainless steel multi-staked piano hinge and be held closed with a tumbler lock keyed alike to other ASI washroom equipment. Waste container shall have hemmed edges for safety and shall be retained by a tumbler lock keyed alike to other ASI washroom equipment. Face trim shall be 1" [25.4] wide formed from one piece with no miters, welding or open seams and have 1/4" [6.4] square returns to wall. Structural assembly of all components shall be of welded construction. Cabinet shall have no exposed fastening devices or spot-welded seams.

### **INSTALLATION**

Install unit in wall recess using  $N \ge 10$  self-tapping screws (by others) through concealed mounting holes provided. Note that top of Rough Wall Opening (RWO) is 3/4" [19] below top of unit. For compliance with 2010 ADA Accessibility Standards, install unit so that towel dispenser lever is 48" [1219] maximum above finished floor (AFF).

## RWO required is 15-3/4" W x 54-1/2" H x 4" D minimum [400 x 1384 x 102]

-1" [25] TYP

### **OPERATION**

Towels are fed by lever action until supply is depleted. Towel feed length is adjustable for economy by pin (supplied) limiting of lever stroke length. Unit may be reloaded with a full roll to automatically start when finished with an existing partial roll. Waste container is emptied manually on cycle determined by maintenance needs. Locking compartment and receptacle retainer prevents unauthorized access and removal.