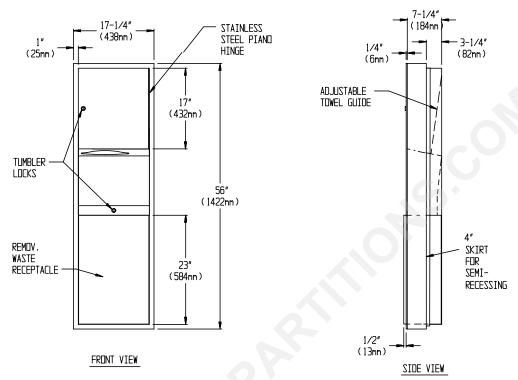

## **SPECIFICATION**

Semi-Recessed Paper Towel Dispenser and Waste Receptacle shall hold and dispense 600 C-fold, 800 multi-fold or 1100 single-fold paper towels and shall have a disposal capacity 12 gal (46 liters). Unit shall be fabricated of alloy 18-8 stainless steel, type 304, 22 gauge with Nº 4 satin finish and be protected during shipment with a PVC film easily removable after installation. Adjustable guide shall be provided to allow dispensing of multi-fold or C-fold paper towels. Face trim shall be one piece construction with no miters or welding and shall be 1" (25.4mm) wide and have 1/4" (6.35mm) square return to surround collar. Cabinet shall have no exposed fastening devices or spot welded seams. Dispenser door shall be double pan construction with No-Flex core and shall be mounted to cabinet body on a 3/16" (4.8mm) dia. heavy duty stainless steel multi-staked piano hinge. Dispenser door and disposal unit shall have tumbler locks keyed alike to other ASI washroom equipment. Unit shall be provided with SR collar to convert to semi-recess mounting.