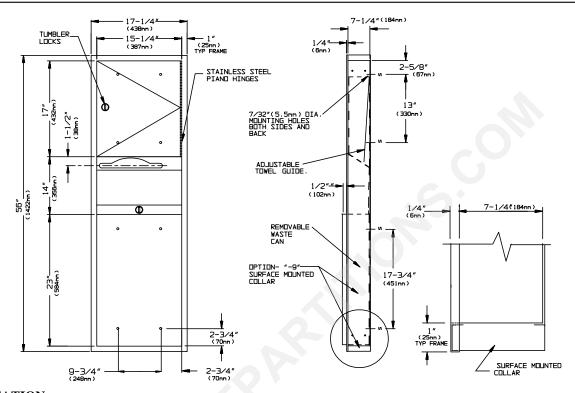

## **SPECIFICATION**

Surface Mounted Paper Towel Dispenser and Waste Receptacle shall hold and dispense 600 C-fold, 800 multi-fold or 1100 single-fold paper towels and shall have a disposal capacity 12 gal (46 liters). Unit shall be fabricated of alloy 18-8 stainless steel, type 304, 22 gauge with  $N^{\circ}$  4 satin finish and be protected during shipment with a PVC film easily removable after installation. Adjustable guide shall be provided to allow dispensing of multi-fold or C-fold paper towels. Face trim shall be one piece construction with no miters or welding and shall be 1'' (25.4mm) wide and have 1/4'' (6.35mm) square return to surround collar. Cabinet shall have no exposed fastening devices or spot welded seams. Dispenser door shall be double pan construction with No-Flex core and shall be mounted to cabinet body on a 3/16'' (4.8mm) dia. heavy duty stainless steel multi-staked piano hinge. Dispenser door and disposal unit shall have tumbler locks keyed alike to other ASI washroom equipment. Unit shall be provided with SM collar to convert to surface mounting.

#### INSTALLATION

For general utility mount unit 16" (106mm) above finished floor (AFF) from bottom of unit. Secure unit to wall with Nº 10 self-tapping screws (by others) through concealed mounting holes. For compliance with ADA Accessibility Guidelines, install unit so that towel dispenser slot is 54" (1372mm) maximum AFF if clear floor side reach access is provided. or 48" (1219mm) maximum AFF if clear forward reach access is only provided. SM collar is installed on cabinet prior to mounting on wall following procedure described on SM Collar Data Sheet.

### **OPERATION**

Paper towels are manually withdrawn through dispensing slot. An adjustable towel adapter ensures that towels feed properly until depleted. Dispenser is refilled by unlocking door and replacing towels for an empty or partially empty unit. Dispenser supply is replenished on cycle determined by maintenance needs.