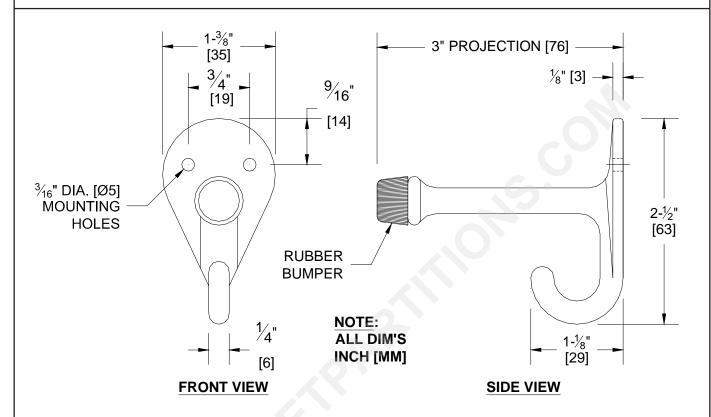

## **SPECIFICATION**

Surface Mounted Coat Hook and Bumper shall be fabricated of chrome plated brass with a black neoprene bumper to protect wall and or partition surfaces. Two (2) mounting holes capable of accommodating  $N^{\underline{o}}$  10 screws (supplied by others) are provided for anchoring unit to wall.

## **INSTALLATION**

Bumper is surface mounted to wall or partition using  $N^{o}$  10 pan head tapping screws (supplied by others).

**Accessory Specialties** 

AMERICAN DISPENSER

Desert Ray Products

WATROUS,INC.