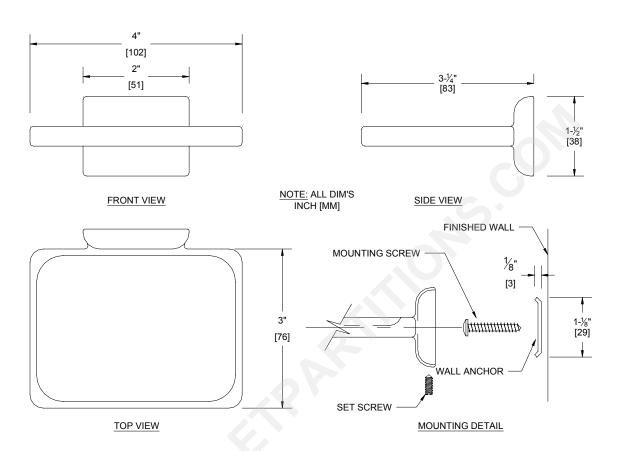

## **SPECIFICATION**

Surface Mounted Soap Dish shall be fabricated of triple chrome plated rust proof Zamak. One stainless steel slotted headless set screw shall be provided along perimeter of flange for anchoring to stainless steel adjustable wall bracket. Wall anchor shall be provided. Unit shall meet appropriate FHA and other federal specifications.

## **INSTALLATION**

Wall bracket is surface mounted using two # 8 pan head screws (supplied) through holes provided. Soap dish is mounted over top leg of bracket and secured by set screw from underside. Suggested location is 48" (1219) maximum above finished floor to centerline of wall bracket or 6" (152) above wash basin.