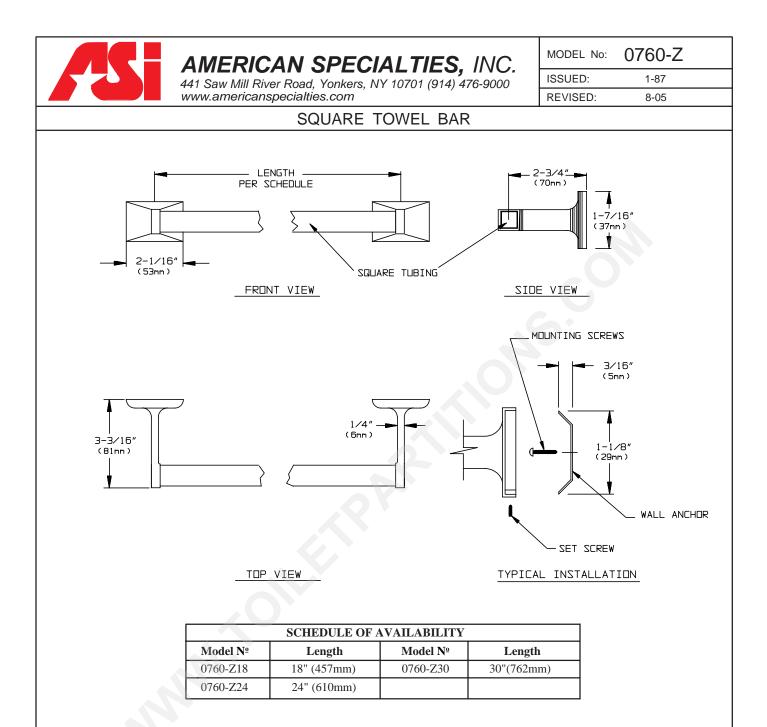

## SPECIFICATION

Square Towel Bar shall have brackets fabricated of triple chrome plated rust proof Zamak. Bar shall be 3/4 "(19mm) square 21 gauge (.032 in. <.81mm> wall) triple chrome plated steel tubing. Unit shall be mounted by two end brackets. Tapped holes in bracket flange base shall have tamper resistant stainless steel hex socket set screws to lock brackets to concealed pre-mounted wall plates. Unit shall meet FHA and other Federal Specifications.

## **INSTALLATION**

For general utility, mount bar 50" (1270mm) above finished floor (AFF) from center line of towel bar. Locate wall brackets in appropriate positions and secure wall plates with two (2) self-tapping screws (by others) through two slot holes in wall plates. Install brackets over wall plates and fasten in place with stainless steel set screws through tapped holes in brackets.