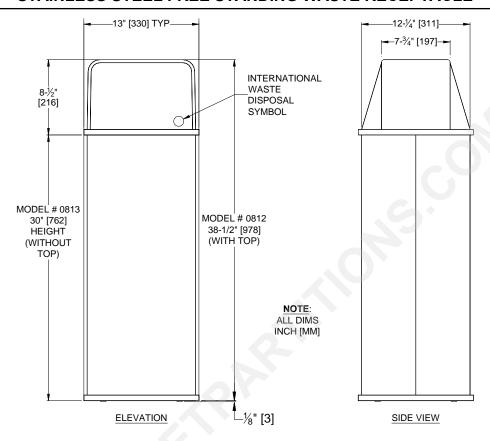

## **SPECIFICATION**

Stainless Steel Free Standing Waste Receptacle shall have a capacity of more than 19 gals (73 liters). Unit shall be 22 gauge 304 stainless steel alloy 18-8 with satin finish and be protected during shipment with PVC film easily removable after installation. Receptacle shall have no exposed fastening devices or spot welded seams. Receptacle shall have two continuous vinyl wall protectors, top and bottom, around entire perimeter. Top shall be removable for easy maintenance and have two swing doors hung on heavy duty spring loaded stainless steel multi-stalked piano hinges to return doors to closed position. Each door shall have the international waste symbol affixed to it. Bottom of receptacle shall be equipped with four (4) nonremoveable rubber supports. Receptacle shall be supplied with or without top as per schedule and model specified.

Stainless Steel Free Standing Waste Receptacle, with Swing-Top or Open Top, shall be Model № 0812 or № 0813 as manufactured American Specialties Inc., 441 Saw Mill River Road, Yonkers, New York 10701-4913

| SCHEDULE |               |                         |               |
|----------|---------------|-------------------------|---------------|
| MODEL №  | HEIGHT        | CAPACITY                | CONFIGURATION |
| 0812     | 38-1/2" [978] | 19.4 gals [73.4 liters] | WITH TOP      |
| 0813     | 30" [762]     | 19.4 gals [73.4 liters] | WITHOUT TOP   |