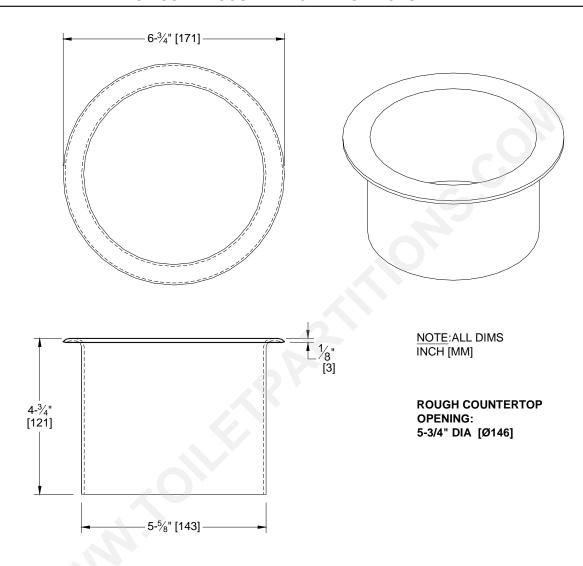

## **SPECIFICATION**

Circular waste chute shall be fabricated from heavy gauge alloy 18-8 stainless steel, type 304. All exposed rolled flange and interior surfaces of the chute shall have satin finish. Unit provides waste deposit access to receptacle (not furnished) placed under countertop opening.

## **INSTALLATION**

Unit is designed for permanent installation in 5-3/4" diameter (Ø146) hole in any countertop. Fill in underside of waste chute lip and around portion of waste chute body that protrudes down into mounting hole with silicone sealant (not furnished). Install unit into countertop hole. Once unit is set in place, wipe off any excess silicone sealant with a clean rag.