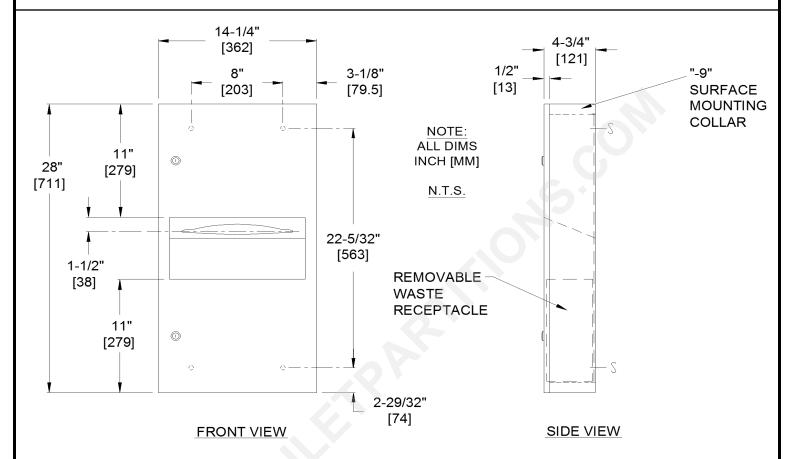

#### **SPECIFICATION**

Surface Mounted Paper Towel Dispenser and Waste Receptacle unit shall hold and dispense 475 standard multifold or 350 standard C-fold paper towels and shall have a waste capacity of 2.2 gal. (8.4 liters). Cabinet, door, dispenser, and waste receptacle shall be fabricated of alloy 18-8 stainless steel, type 304. Cabinet shall be 20 gauge with a 1" [25] wide perimeter trim to lay flush against wall and shall have no exposed fastening devices. All exposed surfaces shall have a Nº4 satin finish and shall be protected by a PVC film easily removable after installation. Door shall be 18 gauge and shall be attached to the cabinet body with a full length 3/16" dia. [Ø5] stainless steel multi-staked piano hinge, and shall be held closed with a tumbler lock keyed alike to other ASI washroom equipment. Towel dispensing slot shall have a fully deburred edge for snag free dispensing and user safety. Waste receptacle shall have a rolled edge finger hole for easy servicing and removal.

## **INSTALLATION**

Unit is mounted on wall with  $N^{\circ}10$  self-tapping screws (by others) through concealed mounting holes provided. For general utility, unit should be installed with its bottom edge 40-3/4" [1035] AFF.