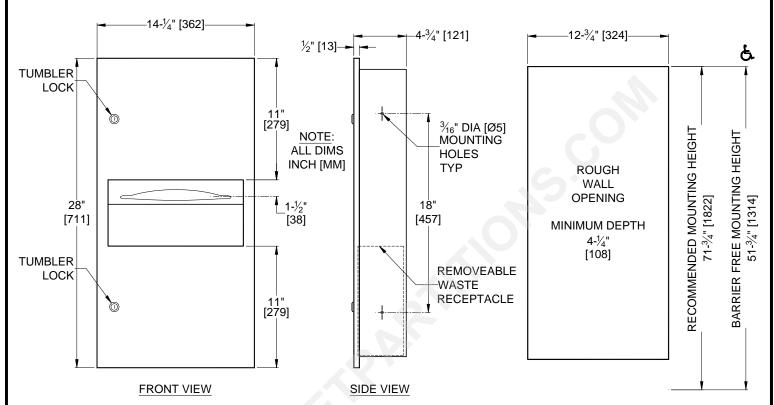

#### **INSTALLATION**

Unit is mounted in wall recess with Note 10 self-tapping screws (by others) through concealed mounting holes provided. Note that top of rough wall opening is 3/4" (19) below top of unit.

Rough Wall Opening (RWO) required is 12-3/4" W X 26-1/2" H X 4-1/4" D minimum (324 x 673 x 108)