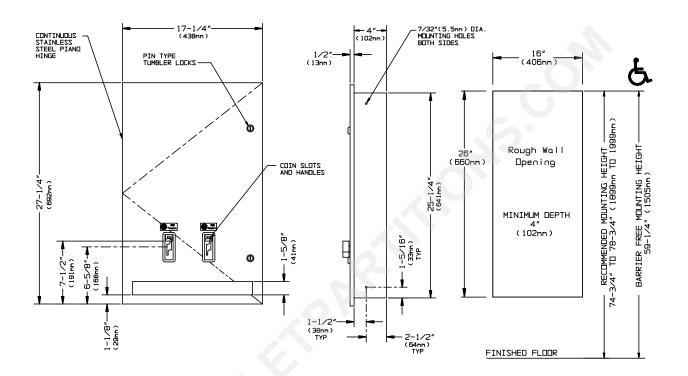

## **INSTALLATION**

Unit is mounted in wall recess using  $N^{\circ}$  10 self tapping screws (by others). For maximum usability and compliance with ADA Accessibility Guidelines, unit should be installed so that coin slot is between 54" (1372mm) maximum above finished floor (AFF) and 38" (965mm) minimum AFF. Note that coin slot is 6-3/8" (162mm) above bottom edge of RWO, bottom flange is 5/8" (16mm) below bottom edge of RWO.

Rough Wall Opening (RWO) required is........16"W x 26"H x 4-1/4"D (406mm x 660mm x 108mm).

**Accessory Specialties** 

AMERICAN DISPENSER

**Desert Ray Products** 

WATROUS, INC.

| MODEL No: | 64684 |  |
|-----------|-------|--|
| ISSUED:   | 1-87  |  |
| REVISED:  | 9-04  |  |
|           |       |  |