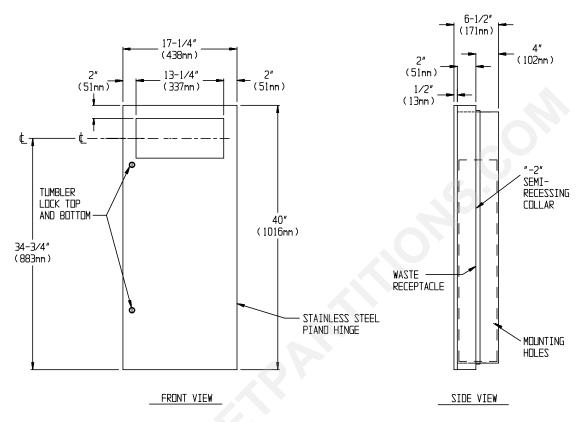

### SPECIFICATION

Semi-Recessed Waste Receptacle shall have a waste capacity of 12 gal. (46 liters). Cabinet, door, skirt, and waste receptacle shall be fabricated from alloy 18-8 stainless steel, type 304. Full face door shall be 18 gauge formed from one piece with no miters, welding or open seams on face with a 1/2" (13mm) return to wall and shall be attached to cabinet at side with a full length 3/16" (5mm) stainless steel multi-staked piano hinge and be held closed with two (2) tumbler locks keyed like other ASI washroom equipment. Cabinet shall be 20 gauge and skirt shall be 22 gauge. Waste receptacle shall be fabricated from heavy duty stainless steel and have a finger grip for easy servicing and removal. Structural assembly of all components shall be of welded construction. All exposed surfaces shall be Nº 4 satin finish and shall be protected during shipment with a PVC film easily removable after installation. Unit shall be supplied with a SR -2 collar (skirt) to convert to semi-recessed mounting.

## **INSTALLATION**

Unit is mounted in wall recess with four (4)  $N^2$  10 self-tapping screws (by others) through mounting holes in cabinet. For compliance with ADA Accessibility Guidelines, install unit so that center line of waste receptacle opening is 54" (1372mm) maximum above finished floor (AFF) if clear floor side reach access is provided or 48" (1219mm) maximum AFF if clear floor forward reach access only is provided SR collar is installed on cabinet prior to mounting in wall recess following procedure described on SR Collar Data Sheet.

Rough Wall Opening (RWO) required is...15-3/4" W x 38-1/2" H x 4-1/4" D minimum (400mm x 978mm x 102mm)