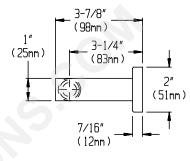

#### **SPECIFICATION**

Dual Roll Surface Mounted Toilet Paper Holder unit shall hold and dispense two (2) rolls of standard core roll tissue up to 5-1/2" (140mm) diameter. Unit shall be fabricated of stainless steel alloy 18-8, type 304. Posts shall be fabricated of 1/2" x 1" (13mm x 25mm) rectangular tubing. Stainless steel setscrews shall be provided on bottom perimeter of flanges to lock unit to mounting plates. Mounting plates shall be included and shall be 18 gauge. Rollers shall be chrome-plated high-impact resistant ABS plastic and two (2) shall be supplied. All exposed surfaces shall be satin or bright finish as chosen by option and indicated by code suffix.