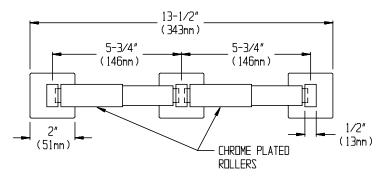

#### **SPECIFICATION**

Dual Roll Surface Mounted Toilet Paper Holder unit shall hold and dispense two (2) rolls of standard core roll tissue up to 5-1/2" (140mm) diameter. Unit shall be fabricated of stainless steel alloy 18-8, type 304. Posts shall be fabricated of 1/2" x 1" (13mm x 25mm) rectangular tubing. Stainless steel setscrews shall be provided on bottom perimeter of flanges to lock unit to mounting plates. Mounting plates shall be included and shall be 18 gauge. Rollers shall be chrome-plated high-impact resistant ABS plastic and two (2) shall be supplied. All exposed surfaces shall be satin or bright finish as chosen by option and indicated by code suffix.

## **INSTALLATION**

Surface mount unit on wall using  $N^{\circ}$  10 self tapping screws (by others) through holes provided in mounting plates into suitable prepared mountings (by others) or other suitable mounting hardware (by others) to suit wall conditions. Hang post and flange assemblies on mounting plates and tighten setscrews to lock units to plates. For compliance with ICC/ANSI A-117.1-2003 and ADA Accessibility Guidelines, install unit with centerline of roller at 19" (483mm) minimum above finished floor (MIN AFF) to 44" (1118mm) maximum AFF (MAX AFF) and centerline of dispenser no farther than 33" (838mm) from back wall behind commode or between 7" and 9" (178mm to 229mm) from front of commode. Recommended mounting height for general utility is 30" (762mm) AFF to centerline of roll and 14" (356mm) from front of commode to centerline of dispenser.