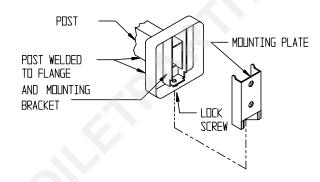

CONCEALED MOUNTING DETAIL

Dual Roll Toilet Paper Holder shall be Model Nº 7305-2S or Nº 7305-2B of American Specialties, Inc., 441 Saw Mill River Road, Yonkers, New York 10701-4913

## **INSTALLATION**

Surface mount unit on wall using  $N^{\circ}$  10 self tapping screws (by others) through holes provided in mounting plates into suitable prepared mountings (by others) or other suitable mounting hardware (by others) to suit wall conditions. Hang post and flange assemblies on mounting plates and tighten setscrews to lock units to plates. For compliance with ICC/ANSI A-117.1-2003 and ADA Accessibility Guidelines, install unit with centerline of roller at 19" (483mm) minimum above finished floor (MIN AFF) to 44" (1118mm) maximum AFF (MAX AFF) and centerline of dispenser no farther than 33" (838mm) from back wall behind commode or between 7" and 9" (178mm to 229mm) from front of commode. Recommended mounting height for general utility is 30" (762mm) AFF to centerline of roll and 14" (356mm) from front of commode to centerline of dispenser.