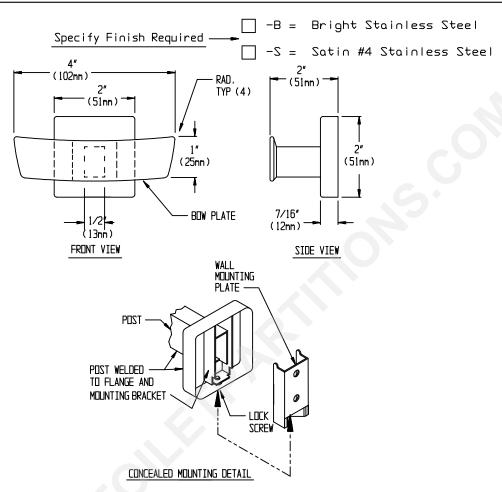

### **SPECIFICATION**

Double Robe Hook shall be fabricated of stainless steel alloy 18-8, type 304. Post shall be 1/2" x 1" (13mm x 25mm) rectangular tubing with formed mounting flange and bracket welded on end. Bow plate shall be 14 gauge, 4" x 1" (102mm x 25mm) with radiused corners and internally welded to outer end. Mounting plate shall be included and shall be 18 gauge. A stainless steel setscrew shall be provided on bottom perimeter of flange to lock unit to mounting plate. Surface finish shall be bright or satin as chosen by option and indicated by code suffix.

## **INSTALLATION**

Surface mount unit on door back or wall using Nº 10 self tapping screws (by others) through holes provided in mounting plate into suitable prepared mountings (by others) or other suitable mounting hardware (by others) to suit door or wall conditions. Hang post and flange assembly on mounting plate and tighten setscrew to lock unit to plate. For compliance with ICC/ANSI A-117.1-2003 and ADA Accessibility Guidelines install unit with top of hook 48" (1219mm) maximum above finished floor (MAX AFF) if clear floor forward reach or if clear floor side reach access only is provided or 46" (1168mm) MAX AFF if side reach access over an obstruction (e.g. vanity) with reach depth greater than 10" (254mm) and less than 25" (635mm) is only provided or 44" (1118mm) MAX AFF if forward reach over an obstruction with reach depth greater than 20" (508mm) and less than 25" (635mm) is only provided. For general utility install hook with centerline of mounting plate 68" (1727mm) AFF.