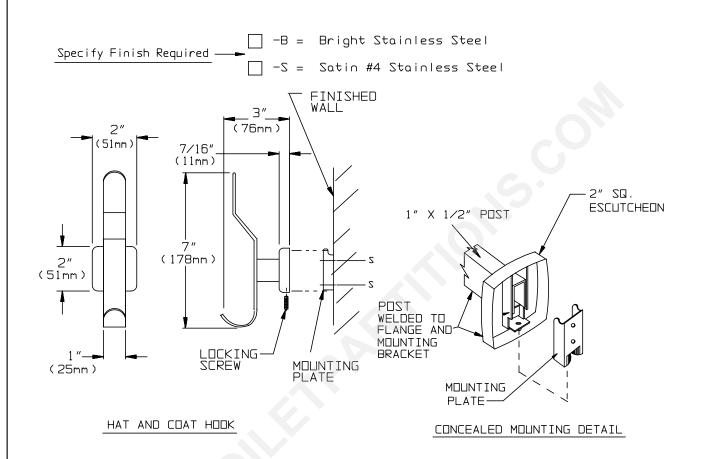

## **SPECIFICATION**

Hat and Coat Hook shall be fabricated of stainless steel alloy 18-8, type 304. Hook post shall be 1/2" x 1" (13mm x 25mm) rectangular tubing with formed mounting flange and bracket welded on end. Hook shall be 1" x 7" (25mm x 178mm) and shall be internally welded to outer end. Mounting plate shall be included and shall be 18 gauge. A stainless steel setscrew shall be provided on bottom perimeter of flange to lock unit to mounting plate. Surface finish shall be bright or satin as chosen by option and indicated by code suffix.

## INSTALLATION

Surface mount unit on door or wall using Nº 10 self tapping screws (by others) through holes provided in mounting plate into suitable prepared mountings (by others) or other suitable mounting hardware (by others) to suit door or wall conditions. Hang post and flange assembly on mounting plate and tighten setscrew to lock unit to plate. For compliance with ICC/ANSI A-117.1-2003 and ADA Accessibility Guidelines install unit with top of hook 48" (1219mm) maximum above finished floor (MAX AFF) if clear floor forward reach or if clear floor side reach access only is provided or 46" (1168mm) MAX AFF if side reach access over an obstruction (e.g. vanity) with reach depth greater than 10" (254mm) and less than 25" (635mm) is only provided or 44" (1118mm) MAX AFF if forward reach over an obstruction with reach depth greater than 20" (508mm) and less than 25" (635mm) is only provided. For general utility install hook with centerline of mounting plate between 68" and 72" (1727mm to 1829mm) AFF.