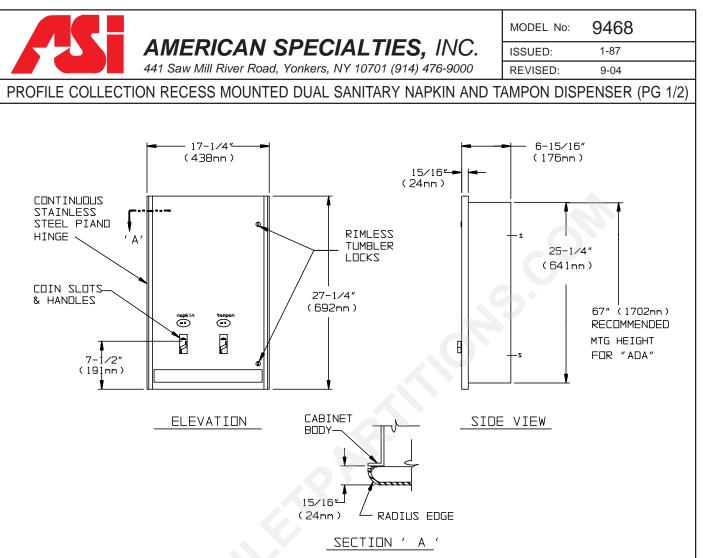

## **SPECIFICATION**

Profile Collection Recess Mounted Dual Sanitary Napkin & Tampon Dispenser shall hold 30 napkins and 27 tampons of specified sizes. Cabinet and door shall be fabricated of alloy 18-8 stainless steel, type 304. Cabinet shall be 20 gauge with a 1" (25mm) wide perimeter return to lay flat against wall. Full face door shall be 16 gauge and shall be free of miters, welding or open seams with 15/16'' (24mm) square horizontal return to wall and 3/4 "(19mm) rounded vertical edges. Door shall be attached to the edge of unit with a full length 3/16'' (5mm) dia. stainless steel multi-staked piano hinge and shall be held closed with two (2) rimless tumbler locks keyed alike to other ASI washroom equipment. Internal coin-box shall be keyed differently than door locks. All exposed surfaces shall have Nº 4 satin finish and shall be fastener mounted internally to provide ability to change mechanisms for coinage denomination. Structural assembly of body and door components shall be of welded construction and have no exposed fasteners or welded seams. Weights for each feed track shall be supplied. Factory installed coin operation denomination shall be \_\_\_\_\_\_\_ (please fill in 25¢ or 50¢ or FREE) and add denomination as suffix to model Nº (i.e. 9468-25)).

## **INSTALLATION**

Unit is mounted in wall recess using four (4) Nº 10 self-tapping screws (by others). For maximum usability and compliance with ADA Accessibility Guidelines, unit should be installed so that coin slot is between 54" (1372mm) maximum above finished floor (AFF) and 38" (965mm) minimum AFF. Note that coin slot is 6-3/8" (162mm) above bottom edge of RWO.