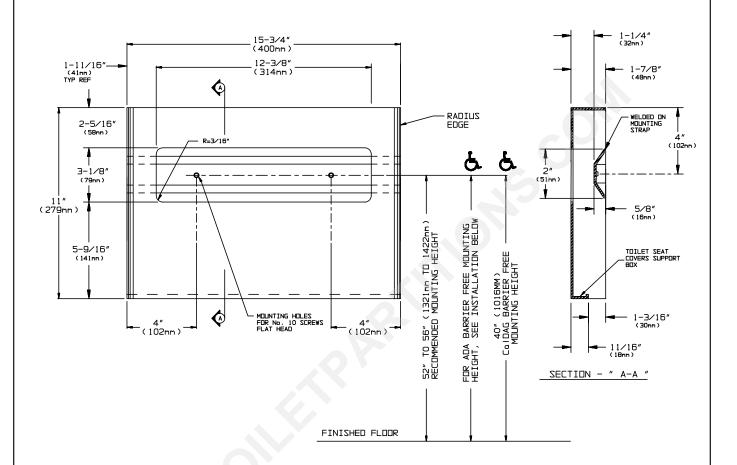

## **SPECIFICATION**

Profile Collection Surface Mounted Toilet Seat Cover Dispenser shall hold and dispense 250 standard single or half-fold paper toilet seat covers contained in supply box. Cabinet shall be fabricated of alloy 18-8 stainless steel, type 304, 16 gauge; all exposed surfaces shall have N° 4 satin finish protected during shipment with a plastic PVC film which shall be easily removable after installation. Vertical edges shall be 3/4" (19mm) rounded. All four corners are welded and ground smooth with no open miters. Cover dispensing slot shall have a fully deburred flat edge for snag-free dispensing and user safety. Structural assembly shall be of welded construction.

## INSTALLATION

Unit is surface mounted in wall or partition using two (2)  $N^{\circ}10$  self tapping screws (by others). Mounting holes are hidden behind dispenser box for vandal resistant locking but clearly accessible through dispenser slot for installation. For compliance with ADA Accessibility Guidelines, unit should be installed so that dispenser slot is 54''(1372mm) maximum above finished floor (AFF) if clear floor side reach access is provided or 48'' (1219mm) maximum AFF if clear floor forward reach access only is provided or 46'' (1168mm) maximum AFF if side reach over an obstruction is only provided (i.e. water closet)