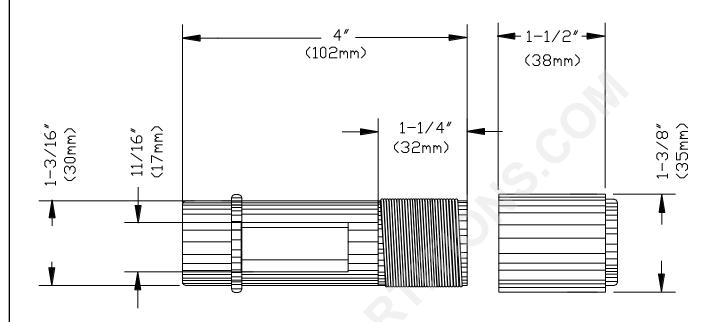

### **SPECIFICATION**

Theft Resistant Spindle shall be fabricated of hi-impact resistant ABS plastic. Unit shall accommodate a standard spring-tension plastic roller (ASI Model Nº R-003, supplied separately) to provide increased vandal resistance. Unit shall fit into all standard holders that receive R-003 and shall hold standard roll tissue with 1-3/8" (35mm) ID core.

#### INSTALLATION

Insert smaller dia. end (inside telescope) spring loaded roller from dispenser inside screw cap. Screw cap onto threaded body to contain larger (outside telescope) dia. end until R-009 length is 1/16" (1.6mm) less than spacing between dispenser posts (supplied separately). Load R-009 with toilet paper and insert into dispenser posts.

### **OPERATION**

Paper core must be ripped off to remove R-009 after roll is exhausted. Grasp inside roller through opposing windows and retract pivot end from holder socket.

**Accessory Specialties** 