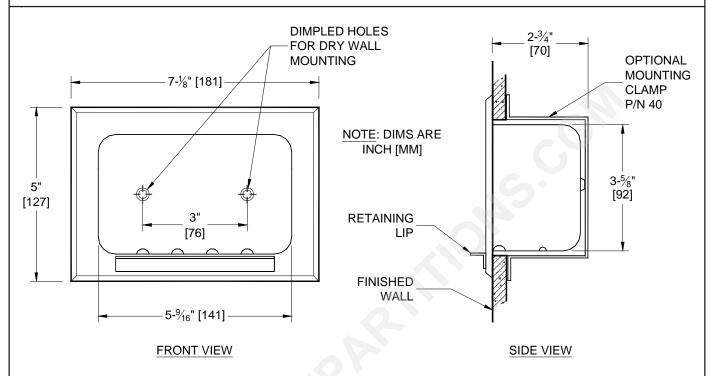

## **SPECIFICATION**

Heavy Duty Stainless Steel Soap Dish for dry wall mounting shall be formed of 20 gauge alloy 18-8 seamless deep drawn stainless steel, type 304. Exterior shall have polished bright finish. Retaining lip with rounded corners shall be welded to body and shall project 5/8" (16) from bezel. Optional mounting clamp shall be fabricated of 18 gauge corrosion protected steel with mounting holes for Nº 8-32-UNC-2A machine screws (by others). Water runoff path shall be provided as pattern of raised dimples on soap shelf and shall prevent soap from slipping.

#### For Standard Recessed Mounting

Use two (2)  $N^9$  8 stainless steel Philips flat or oval head self tapping or wood screws (by others) of suitable length to penetrate blocking in back of RWO by approximately 1/2" (13). Apply a continuous bead of silicone sealant (by others) behind flange. Tighten screws to hold flange tight against finished wall face. Wipe off excess sealant immediately.

## **Optional Method for Recessed Mounting**

Order separate item Model Nº 40 dry wall clamp. Loosely attach clamp to the back of the unit with two (2) stainless steel Philips flat or oval head Nº 8-32-UNC-2A machine screws (provided by others to suit wall conditions). Apply a continuous bead of silicone sealant (by others) behind flange. Insert into RWO and adjust clamp so that it grips inside wall surface through opening. Secure accessory to clamp and wall by tightening screws. Wipe off excess sealant immediately.

Rough Wall Opening (RWO) required is .......6-1/8" W x 4-1/8" H x 4" D (156 x 105 x 102)