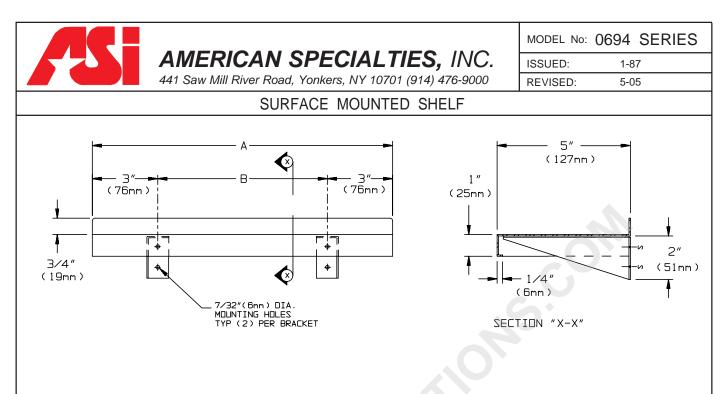

## **SPECIFICATION**

Surface Mounted Shelf shall be fabricated of alloy 18-8 stainless steel, type 304, 18 gauge; brackets shall be 18 gauge. Shelf shall have a 1" (25mm) hollow pan construction on three (3) sides and raised back splash all from one piece and shall be fully de-burred. All exposed surfaces shall be  $N^{\circ}$  4 satin finish and shall be protected during shipment with a PVC film easily removable after installation. Structural assembly of shelf and bracket supports shall be of welded construction. Shelf shall be sized and have brackets located as per standard schedule.

Surface Mounted Shelf shall be Model Nº 0694-5xx as manufactured by American Specialties, Inc., 441 Saw Mill River Road, Yonkers, New York 10701-4913.

| STANDARD SIZES     |            |             |                 |
|--------------------|------------|-------------|-----------------|
| 5"<br>depth/length | A = length | B = spacing | No. of brackets |
| -516               | 16''       | 10''        | 2               |
| -518               | 18''       | 12''        | 2               |
| -524               | 24''       | 18''        | 2               |
| -530               | 30''       | 12''        | 3               |
| -536               | 36''       | 15''        | 3               |
| -548               | 48''       | 14''        | 4               |
| -560               | 60''       | 18''        | 4               |