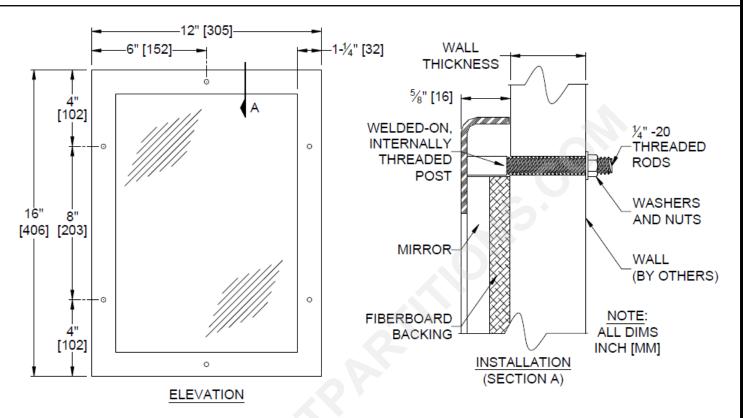

### **SPECIFICATION**

Chase Mounted Security Framed Mirror shall have frame of 14 gauge, type 304, alloy 18-8 stainless steel. Structural assembly of frame components shall be of welded construction with six (6) welded on internally threaded posts. All exposed surfaces shall be satin finish. Unit shall be provided with fiberboard backing. Glazing shall be as described in the Glazing Options chart. Mounting hardware shall be sized and supplied as indicated in the installation wall thickness chart.

#### **INSTALLATION**

Unit is anchored through wall or partition using six (6) 1/4-20 threaded rods, washers & nuts (supplied). For compliance with the 2010 ADA Accessibility Standard, bottom edge of reflecting surface should be no higher than 40" [1016], above finished floor. For proper installation hardware selection specify the wall thickness on which unit is to be mounted (indicate thickness of wall with check mark  $\sqrt{\ }$  and specify length if over 8" (203).

| UPTO 6" [152] UP TO 8" [203] OVER 8" [203] SPECIFY MAX INCHE | UPTO 6" [152] | O 6" [152] UP TO 8" [203] | OVER 8" [203] SPECIFY MAX | INCHES [MM] |
|--------------------------------------------------------------|---------------|---------------------------|---------------------------|-------------|
|--------------------------------------------------------------|---------------|---------------------------|---------------------------|-------------|