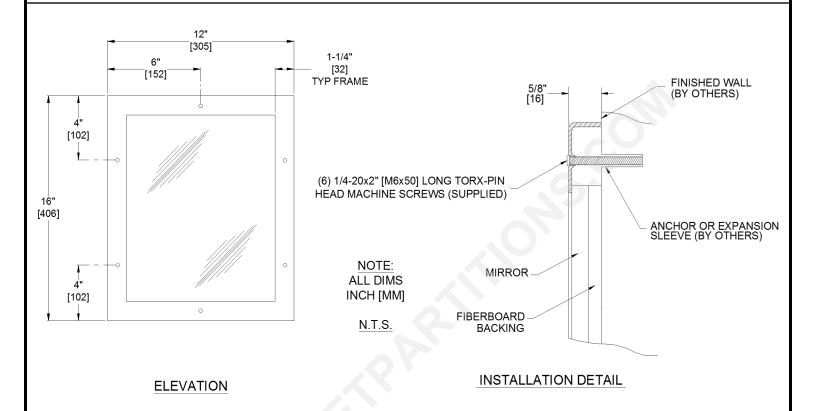

### INSTALLATION

Unit is surface mounted to wall or partition using six (6) 1/4-20x2" [M6x50] long pin-Torx head machine screws (supplied) into suitable anchors (by others) or alternate wall preparation (by others). Suggested mounting height for general service is 74" [1880] maximum above finished floor (MAX AFF) to top of frame. Bottom edge of reflecting surface should be no higher than 40" [1016] MAX AFF for compliance with 2010 ADA Accessibility Standards.