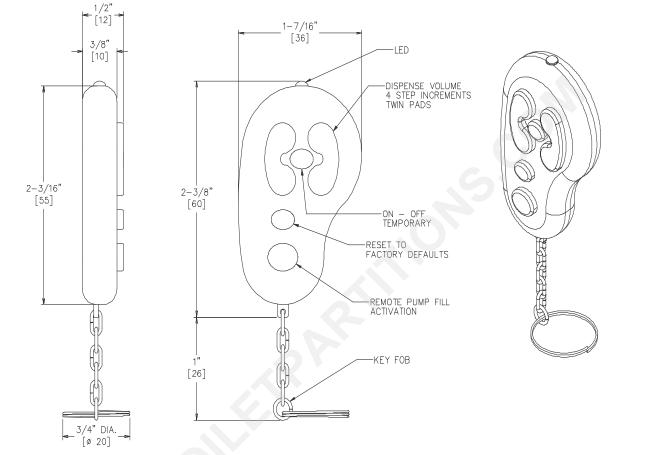

### SPECIFICATION

EZFill<sup>TM</sup> Deck Mounted Automatic Soap Dispensing System Remote Control shall allow programming of all individual dispenser units. Hand held device housing shall be seamless molded plastic case halves closed with concealed snap latches and keypad buttons shall be soft-touch TPR. Four (4) buttons shall allow selection of dispense volume ranges from 0.007 oz (0.2 ml) to 0.08 oz (2.3 ml). One button allows reset to factory settings. One button will temporarily disable the sensor to allow service in front of the unit without activation of a soap dispensing cycle, e.g. during cleaning. One button will activate the pump in continuous mode to prime the soap tube after refill of the soap supply. Each command button press will be acknowledged by the dispenser unit with an indication by LED flashes in unique sequences. Owner's Manual shall be provided with unit in carton.

### **OPERATION**

Remote is compatible with all EZFill<sup>TM</sup> Soap Dispenser units to adjust programmed dispense amount. Two (2) sector buttons with dual functions allow selection of dispense volume ranges, identified as "1", "2", "3", "4" with droplet icon. Separate button, marked "ADJ", resets unit to factory default condition. An additional feature is EZFill<sup>TM</sup> assist pump priming after soap refill by button press "FILL". Continuous run mode (1 minute time-out unless "FILL" pressed again to terminate cycle) facilitates delivery of fresh soap to dispenser. Button press "ON-OFF" suspends operation for 1 minute or until button repressed to restore operation. Hold remote directly in front of sensor to avoid possible interference with adjacent dispenser units, at a distance of  $5" \pm 1"$  ( $127 \pm 25$ ) to button-press initiate any of the commands. Each successful command implementation will be confirmed by LED flashes. Refer to Owner's Manual (supplied with unit) for complete description of LED flash codes and features.