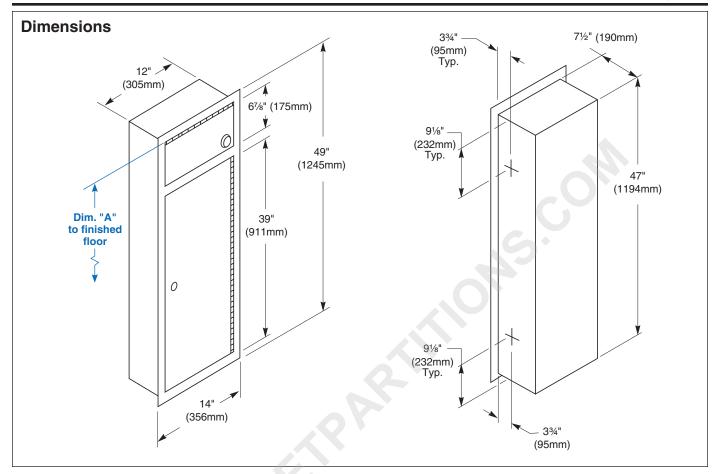

#### Installation

Verify all rough-in dimensions prior to installation. Recessed unit requires rough wall opening 12½"W x 47½"H x 7½"D. Secure to framing with mounting screws (included) at holes provided. Shim at screw points as required.

Overall dimensions: 14"W x 49"H x 7½"D.

# **ADA Compliant**

- Consult local and national accessibility codes for proper installation
- Conformity and compliance to local and national codes is the responsibility of the installer.

| Dim. "A" Key Surface:                            | For Dim. "A"                                              | Top of Rough Wall Opening | Bottom of Rough Wall Opening         |
|--------------------------------------------------|-----------------------------------------------------------|---------------------------|--------------------------------------|
| Top of door (6%" door opening) to finished floor | 50" (1270mm)                                              | 50¼" (1276mm)             | 2¾" (70mm)                           |
|                                                  | 48" (1219mm)                                              | 48¼" (1226mm)             | <sup>3</sup> ⁄ <sub>4</sub> " (19mm) |
| Rough wall opening:                              |                                                           |                           |                                      |
| Surface Mount:                                   | No rough opening, see overall dimensions                  |                           |                                      |
| Recessed:                                        | 12½" (318mm) Wide x 47½" (1207mm) High x 7½" (191mm) Deep |                           |                                      |
| Semi-Recessed:                                   | 12½" (318mm) Wide x 47½" (1207mm) High x 3½" (89mm) Deep  |                           |                                      |