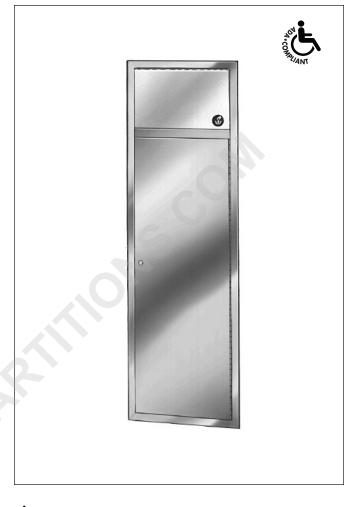

#### **Product Materials**

**FLANGE:** 22 gauge stainless steel with exposed surfaces in architectural satin finish. One-piece seamless construction, 1" wide with ¼" return.

**CABINET:** 22 gauge stainless steel with exposed surfaces in architectural satin finish. Welded construction with seamless corners and burr-free edges.

**D00R:** 18 gauge stainless steel. Warp resistant, with full-length piano hinge and tumbler lock keyed like other Bradley units.

WASTE RECEPTACLE INSERT: leakproof molded plastic.

**PUSH FLAP DOOR:** 22 gauge stainless steel with exposed surfaces in architectural satin finish. Heavy-duty stainless steel piano hinge.

# **ADA Compliant**

- Consult local and national accessibility codes for proper installation
- Conformity and compliance to local and national codes is the responsibility of the installer.

| Dim. "A" Key Surface:                            | For Dim. "A"                                              | Top of Rough Wall Opening | Bottom of Rough Wall Opening         |
|--------------------------------------------------|-----------------------------------------------------------|---------------------------|--------------------------------------|
| Top of door (6%" door opening) to finished floor | 50" (1270mm)                                              | 50¼" (1276mm)             | 2¾" (70mm)                           |
|                                                  | 48" (1219mm)                                              | 48¼" (1226mm)             | <sup>3</sup> ⁄ <sub>4</sub> " (19mm) |
| Rough wall opening:                              |                                                           |                           |                                      |
| Surface Mount:                                   | No rough opening, see overall dimensions                  |                           |                                      |
| Recessed:                                        | 12½" (318mm) Wide x 47½" (1207mm) High x 7½" (191mm) Deep |                           |                                      |
| Semi-Recessed:                                   | 12½" (318mm) Wide x 47½" (1207mm) High x 3½" (89mm) Deep  |                           |                                      |