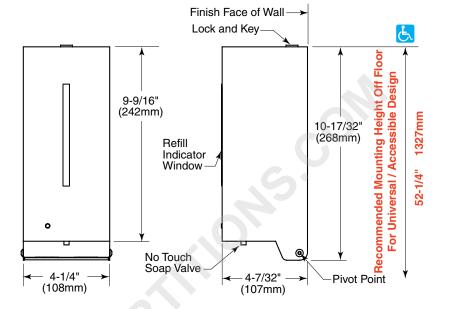

#### **MATERIALS:**

**Housing** — Welded 18-8, type-304, 18-gauge (1.0 mm) stainless steel with satin-finish. Plastic back plate incorporates mounting screw holes and mounting tape. Equipped with concealed mounting, clear acrylic refill-indicator window and key lock. Refillable, plastic container. Capacity: 27-fl oz (800 ml).

### **INSTALLATION:**

Install dispenser at least 200 mm (8") from any projection or horizontal surface which may interfere with the operation of the automatic sensor. Mount the dispenser to the wall by using the enclosed screws and wall plugs. The prepared mounting tape may also be used. Make sure the wall surface is cleaned and in good condition to ensure proper mating of the dispenser to the wall. Install four (4) Alkaline "AA" Cell Batteries, 1.5V and replace battery cover. After filling soap container, DO NOT TIGHTEN lid. Air flow is necessary inside the container for dispensing. Housing must be closed for dispenser to function.