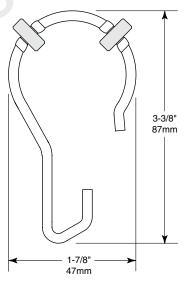

## SHOWER CURTAIN HOOK

100-CH

Date:

Project Name:

100-CH Chrome-Plated Steel

100-CHSS Stainless Steel

**100-CHNR** Chrome-Plated Steel with nylon rollers

## **CONSTRUCTION:**

Type-304 0.109" (2mm) diameter stainless steel or chrome-plated

## **INSTALLATION:**

Hooks snap open or come permentaly open to allow placement on a 1" (25mm) or 1-1/4" (32mm) diameter shower curtain rods. Recommended for use with Gamco Models SR-100, SR-125.

Shower Curtain Hook shall be Model\_\_\_\_\_\_ (insert model number) of Gamco Commercial Restroom Accessories, A Division of Bobrick, One Gamco Place, Durant, OK 74701-1910, Tel: 1-800-451-5766, Web: www.GAMCOUSA.com