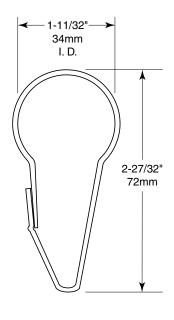

## SHOWER CURTAIN HOOK

100-CH

Date:

Project Name:

100-CH Chrome-Plated Steel

100-CHSS Stainless Steel

**100-CHNR** Chrome-Plated Steel with nylon rollers

## **CONSTRUCTION:**

Type-304 0.109" (2mm) diameter stainless steel or chrome-plated

## **INSTALLATION:**

Hooks snap open or come permentaly open to allow placement on a 1" (25mm) or 1-1/4" (32mm) diameter shower curtain rods. Recommended for use with Gamco Models SR-100, SR-125.

Shower Curtain Hook shall be Model\_\_\_\_\_\_ (insert model number) of Gamco Commercial Restroom Accessories, A Division of Bobrick, One Gamco Place, Durant, OK 74701-1910, Tel: 1-800-451-5766, Web: www.GAMCOUSA.com