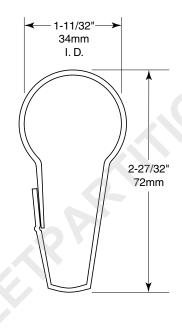

## SHOWER CURTAIN HOOK

100-CH

Date:

Project Name:

100-CH Chrome-Plated Steel

100-CHSS Stainless Steel

**100-CHNR** Chrome-Plated Steel with nylon rollers

## **CONSTRUCTION:**

Type-304 0.109" (2mm) diameter stainless steel or chrome-plated

## **INSTALLATION:**

Hooks snap open or come permentaly open to allow placement on a 1" (25mm) or 1-1/4" (32mm) diameter shower curtain rods. Recommended for use with Gamco Models SR-100, SR-125.

Shower Curtain Hook shall be Model\_\_\_\_\_\_ (insert model number) of Gamco Commercial Restroom Accessories, A Division of Bobrick, One Gamco Place, Durant, OK 74701-1910, Tel: 1-800-451-5766, Web: www.GAMCOUSA.com