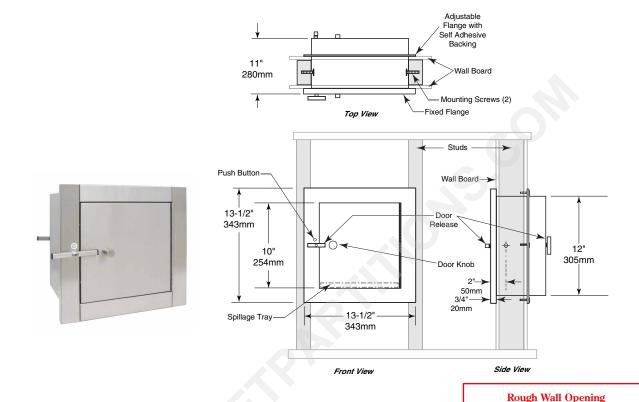

# RECESSED SPECIMEN PASS-THROUGH CABINET

B-50517

12-3/8" (315mm) wide

12-3/8" (315mm) high 3" to 10" (76 to 254mm) wall thickness

### **MATERIALS:**

Cabinet — Cabinet is entirely constructed of 20 gauge (0.9mm) Type 304 stainless. All welded construction. All exposed surfaces shall have satin-finish.

Flanges (2) — 18 gauge (1.2mm) Type 304 stainless steel. Integral Fixed Wall Flange and opposing Adjustable Wall Flange. Adjustable in the field for wall depths of 3" to 10" (76 to 254mm).

Doors (2) — 20 gauge (0.9mm) Type 304 stainless. Two door pass through. Door interlock prevents both doors from opening at same time.

Spillage Tray — 20 gauge (0.9mm) Type 304 stainless steel. All-welded construction.

#### OPERATION:

Open door on patient side where samples are placed inside. Door on lab side cannot be opened until patient side is closed.

Cut wall opening and insert cabinet. Drill through provided mounting holes into framing. Insert appropriate screws into holes and tighten. Remove paper backing from adjustable wall flange, exposing high strength adhesive. On the opposite side of wall, slide wall flange over the cabinet and firmly against wall