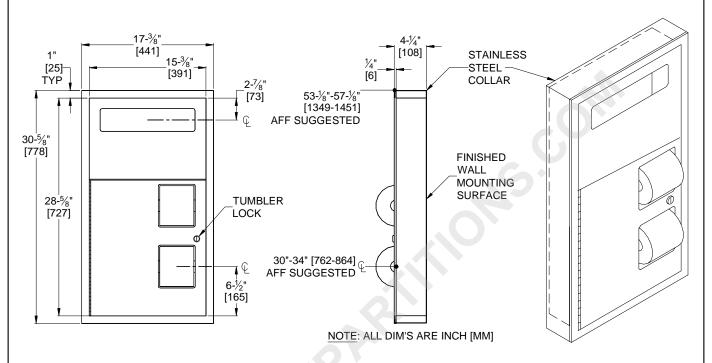

## **SPECIFICATION**

Surface Mounted Seat Cover and Toilet Paper Dispenser shall hold and dispense 1000 paper seat covers and two (2) rolls standard or 1800 sheet 4-1/2" x 5-1/4" diameter (114 x Ø133) toilet paper. Frame, cabinet, toilet paper dispensers and surface mounting collar shall be fabricated of 22 gauge type 304 stainless steel alloy 18-8. Door shall be 18 gauge and seat cover dispenser panel shall be 20 gauge. All exposed surfaces shall have  $N^2$ 4 satin finish and be protected by PVC film easily removed after installation. Seat cover cutout shall have a fully deburred edge for snag-free dispensing and user safety. Toilet paper dispenser door shall be attached to cabinet at side with a full-length 3/16" diameter (Ø5) stainless steel multi-staked piano hinge and shall be held closed with a tumbler lock keyed alike to other ASI washroom equipment. Face trim shall be 1" (25) wide formed from one piece with no miters, welding or open seams and have 1/4" (6) square return to front of surface mounting collar (supplied). Structural assembly of all components shall be of welded construction. Cabinet shall include theft and vandal resistant rollers that shall be of molded high-impact resistant plastic with integral molded-in stainless steel endpins and two (2) rollers [p/n R-004] shall be supplied.

### INSTALLATION

Slide a stainless steel collar over the rear of cabinet and then surface mount cabinet to partition or wall using  $N^2$  10 self-tapping screws (by others) through concealed mounting holes provided.