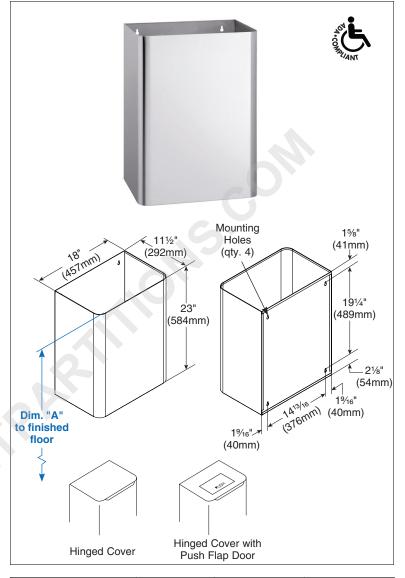

Overall dimensions: 18"W x 23"H x 111/2"D.

# **ADA Compliant**

Consult local and national accessibility codes for proper installation guidelines.

Conformity and compliance to local and national codes is the responsibility of the installer.

| Dim. "A" Key Surface:    | For Dim. "A"                                  | Top of Unit | Bottom of Unit |  |  |
|--------------------------|-----------------------------------------------|-------------|----------------|--|--|
| Waste receptacle top lip | 36" (914mm)                                   | 36" (914mm) | 13" (330mm)    |  |  |
| to finished floor        | 32" (813mm)                                   | 32" (813mm) | 9" (229mm)     |  |  |
|                          | 28" (711mm)                                   | 28" (711mm) | 5" (127mm)     |  |  |
| Rough wall opening:      |                                               |             |                |  |  |
| Surface Mount:           | No rough wall opening, see overall dimensions |             |                |  |  |