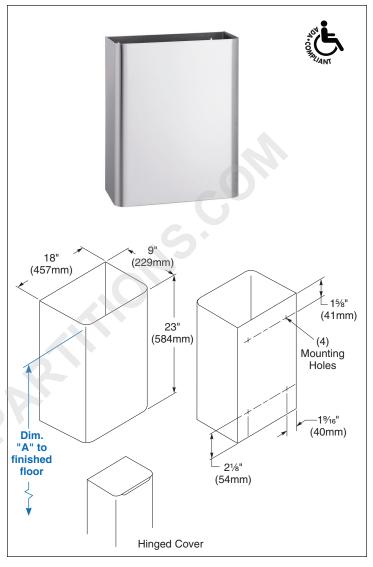

#### Overall dimensions: 18"W x 23"H x 9"D.

# 🔄 ADA Compliant

- Consult local and national accessibility codes for proper installation guidelines.
- Conformity and compliance to local and national codes is the responsibility of the installer.

| Dim. "A" Key Surface:    | For Dim. "A"                                  | Top of Unit | Bottom of Unit |  |  |
|--------------------------|-----------------------------------------------|-------------|----------------|--|--|
| Waste receptacle top lip | 36" (914mm)                                   | 36" (914mm) | 13" (330mm)    |  |  |
| to finished floor        | 32" (813mm)                                   | 32" (813mm) | 9" (229mm)     |  |  |
|                          | 28" (711mm)                                   | 28" (711mm) | 5" (127mm)     |  |  |
| Rough wall opening:      |                                               |             |                |  |  |
| Surface Mount:           | No rough wall opening, see overall dimensions |             |                |  |  |