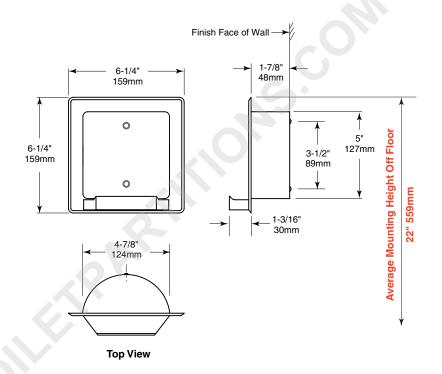

## RECESS SOAP DISH

211

Rough Wall Opening: 5-1/4" (133mm) Wide 5-1/4" (133mm) High 2" (51mm) minimum recessed depth

## **INSTALLATION:**

Cut out wall opening 5-1/4" W x 5-1/4" H x 2" D (133 x 133 x 51mm). If wood blocking is available, install recess shell into opening using 2 #8 x 1-1/4" flathead stainless steel screws provided.