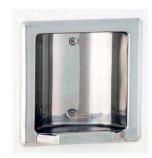

## RECESS SOAP DISH

211

Rough Wall Opening: 5-1/4" (133mm) Wide 5-1/4" (133mm) High 2" (51mm) minimum recessed depth

## **CONSTRUCTION:**

Stainless steel recess shells are stamped from 22-gauge (0.8mm) corrosion-resistant type 304 polished stainless steel. Permanent soap holder is of type 304 polished or satin-finished stainless steel.

## **INSTALLATION:**

Cut out wall opening 5-1/4" W x 5-1/4" H x 2" D (133 x 133 x 51mm). If wood blocking is available, install recess shell into opening using 2 #8 x 1-1/4" flathead stainless steel screws provided.