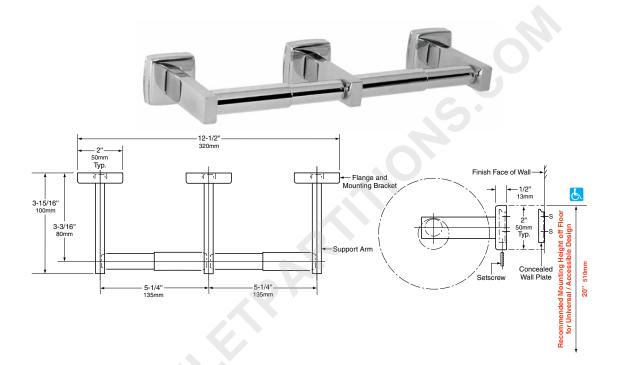

## **MATERIAL:**

**Flanges & Support Arms (3)** — 18-8, type-304, 22-gauge (0.8mm) stainless steel. Each flange has a concealed, 18-gauge (1.2mm) stainless steel mounting bracket. All-welded construction. Secured to wall plate with a stainless steel setscrew.

Concealed Wall Plates (3) — 18-8, type-304, 19-gauge (1.0mm) stainless steel.

**Spindles (2)** — Chrome-plated plastic. Equipped with heavy-duty internal spring.

## **INSTALLATION:**

Surface mount unit on wall using No 10 self tapping screws (by others) through holes provided in mounting plates into suitable prepared mountings (by others) or other suitable mounting hardware (by others) to suit wall conditions. Hang post and flange assemblies on mounting plates and tighten setscrews to lock units to plates. For compliance with ICC/ANSI A-117.1-2003 and ADA Accessibility Guidelines, install unit with centerline of roller at 19" (483mm) minimum above finished floor (MIN AFF) to 44" (1118mm) maximum AFF (MAX AFF) and centerline of dispenser no farther than 33" (838mm) from back wall behind commode or between 7" and 9" (178mm to 229mm) from front of commode. Recommended mounting height for general utility is 30" (762mm) AFF to centerline of roll and 14" (356mm) from front of commode to centerline of dispenser.