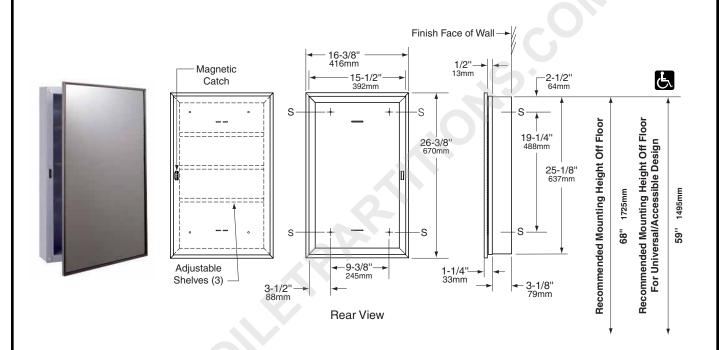

## **MATERIALS:**

**Cabinet** — Heavy-gauge steel with white powder-coated finish. All-welded construction.

**Door** — Heavy-gauge steel with stainless steel channel frame. Secured to cabinet with an enameled steel piano-hinge and equipped with a magnetic catch.

Mirror — No. 1 quality, 1/8" (3mm) select float glass, electrolytically copper-plated.

**Adjustable Shelves (3)** — Clear plastic extrusion. Attach to cabinet by sliding into slots in sides of cabinet. 1 shelf will have holes on one end to accommodate up to 4 toothbrushes.