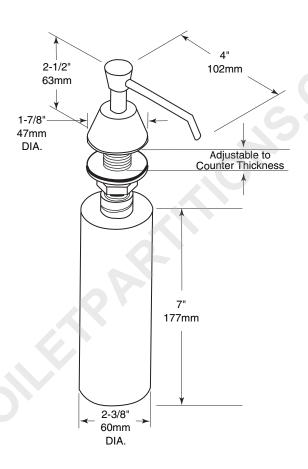

## **CONSTRUCTION:**

Basin-mounted soap dispenser has polyethylene soap container with easy viewing of soap level, with 21-fl oz. (0.62-L) capacity. Unit requires a 1" (25mm) hole in the vanity or basin. 4" (102mm) long spout directs soap flow over sink. Exposed portions are chrome-plated brass.

## CAPACITY:

7" (177mm) - 21-fl oz. (0.62-L) capacity.

## **INSTALLATION:**

Unit is typically located adjacent to a flush mounted sink through .875"-1" (22-25mm)dia. cut out (by others) in counter top. An adjustable threaded shank allows for installation in counter tops up to 3-1/2" (89mm) thick.