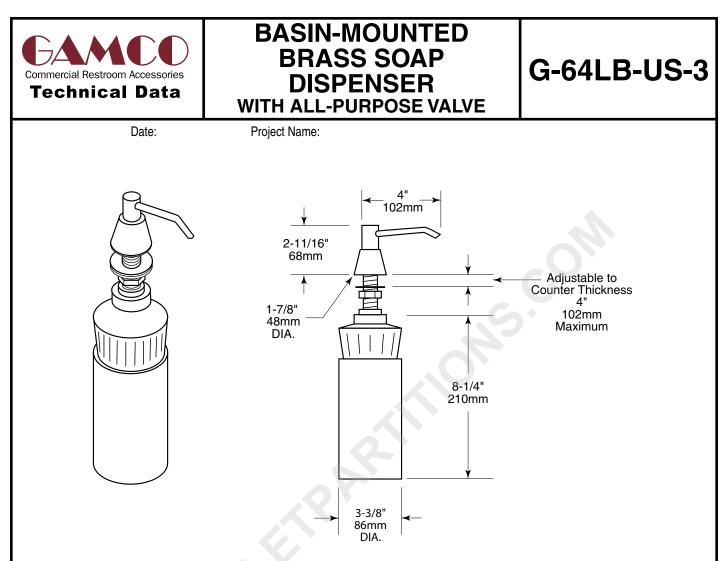

## CAPACITY:

8-1/4" (210mm) globe - 32-fl oz. (0.9-L)

### **OVERALL DIMENSIONS:**

Unit requires 1" (25mm) hole in the vanity or basin.