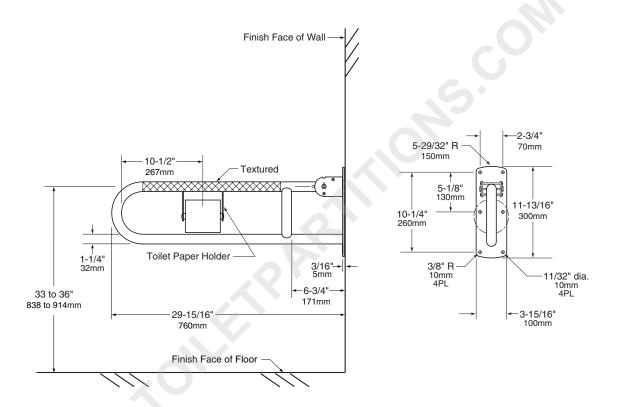

## 1 1/4" (32mm) DIAMETER SWING UP GRAB BAR WITH INTEGRAL TOILET PAPER HOLDER

# 125TPH CONFIGURATION

### CONSTRUCTION:

**Tubing** - Fabricated of type 304 stainless steel and assembled into a swivel hinge. Exposed surfaces polished to a #4 satin-finish and knurled grip. Detent holds bar in vertical position.

Wall Retaining Clip - Stainless steel.

Back Plate - 3/16" (4.5mm) thick, one piece stainless steel design.

#### **MOUNTING:**

Unit absolutely must be secured to in-wall reinforcement backing. Unit is attached with 4 bolts with a minimum 1/4" (6mm) diameter. Mounting bolts not furnished. Screws (not furnished).