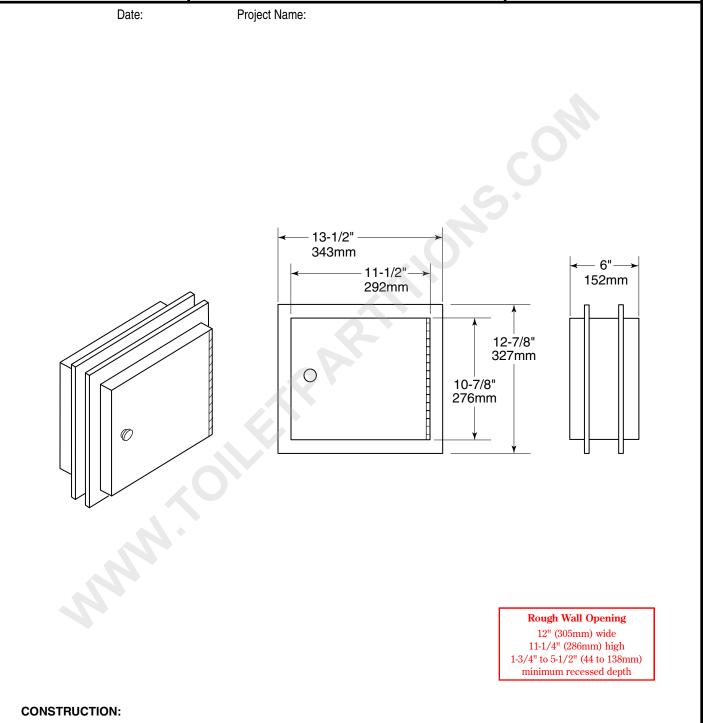

## SPECIMEN PASS BOX

## SPB-1

Unit fabricated of type 304 HEAVY GAUGE stainless steel. All welded construction with exposed surfaces having a #4 satin-finish. One piece seamless flange provided with 1/4" (6mm) return for rigidity and mounting hole. EXTRA HEAVY 18-gauge (1.2mm) stainless steel doors are self-closing. Doors are mounted on a continuous stainless steel piano-hinge and provided with a pull knob. Door shall be equipped with interlocking mechanism to prevent the door from opening when the other door is open, providing sight barrier for privacy. Removable tray provided.

Specimen Pass-Thru Cabinet shall be Model SPB-1 of Gamco Commercial Restroom Accessories, One Gamco Place, Durant, OK, 74701-1910