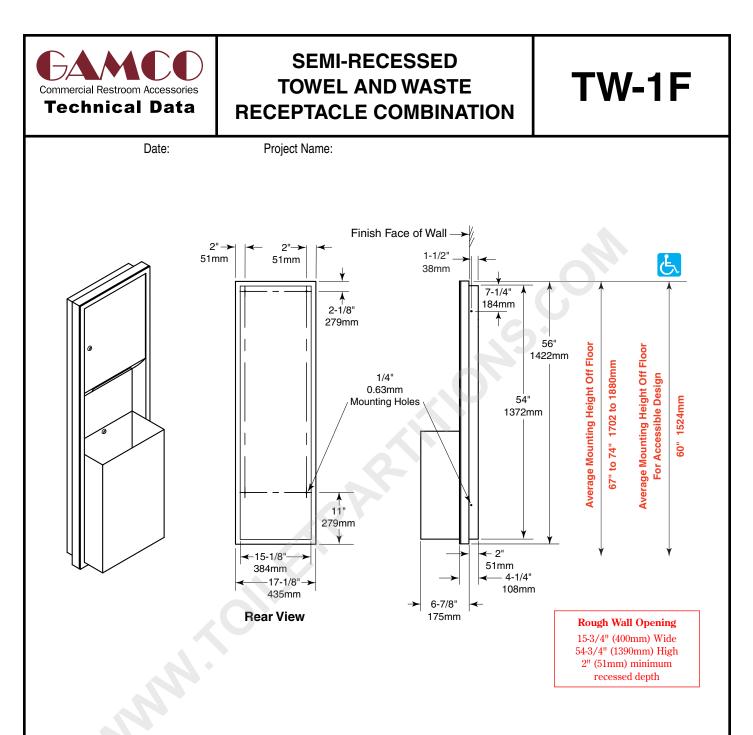

## **OVERALL DIMENSIONS:**

17-1/8" W x 56" H x 8-7/8" D (435 x 1422 x 225mm)

Semi-Recessed Towel and Waste Receptacle Combination shall be Model TW-1F of Gamco Commercial Restroom Accessories, One Gamco Place, Durant, OK, 74701-1910