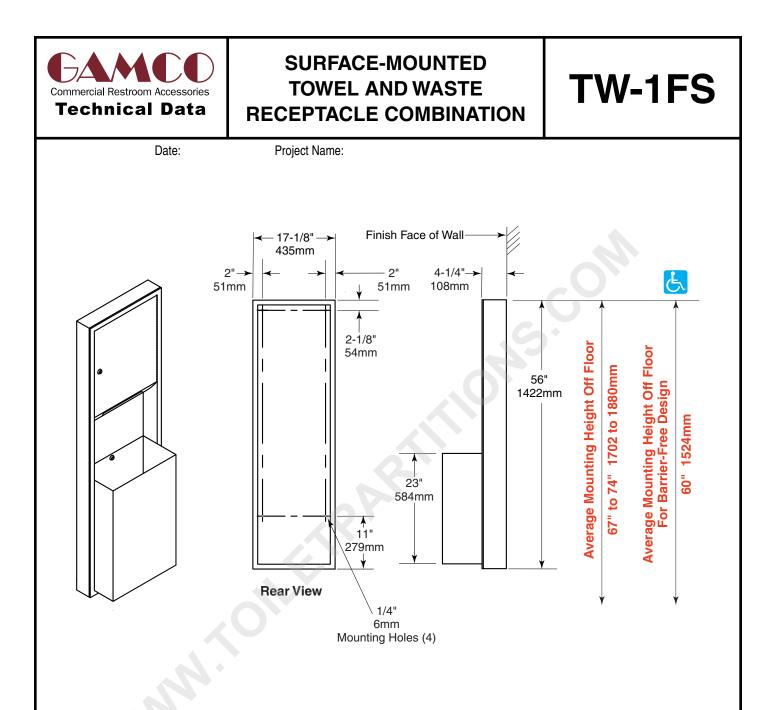

## **OVERALL DIMENSIONS:**

17-1/8" W x 56" H x 8-7/8" D (435 x 1422 x 225mm)

Surface-Mounted Coverall Towel and Waste Receptacle Combination shall be Model TW-1FS oof Gamco Commercial Restroom Accessories, One Gamco Place, Durant, OK, 74701-1910