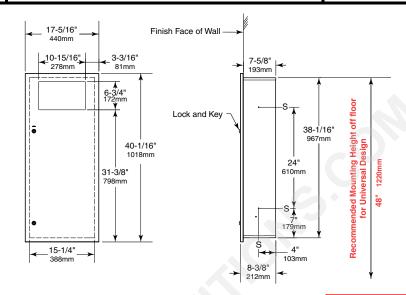

# TrimLineSeries™ RECESSED WASTE RECEPTACLE

**B-35643** 

Rough Wall Opening 15-3/4" (400mm) wide 38-1/2" (978mm) high 7-11/16" (195mm) min depth

#### **INSTALLATION:**

Provide framed rough wall opening 15-3/4" wide x 38-1/2" high ( $400 \times 978$ mm). Minimum recessed depth required from finish face of wall is 7-11/16" (195mm). Allow clearance for construction features that may protrude into rough wall opening from opposite wall. Coordinate with mechanical engineer to avoid pipes, vents, and conduits in wall. Mount cabinet with shims between framing and cabinet at all points indicated by an S, then secure unit with (4) #10 x 1-1/4" (4.8 x 32mm) sheet-metal screws (not furnished).