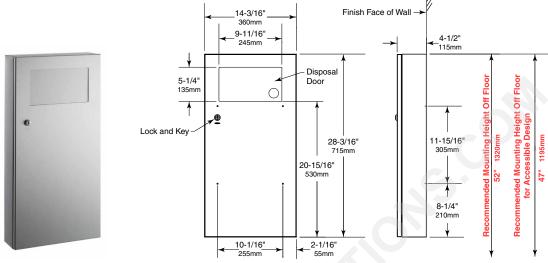

**Disposal Door** — 18-8, Type-304, heavy-gauge stainless steel with satin finish. Secured to cabinet with spring-loaded, full length stainless steel piano hinge. Equipped with International graphic symbol identifying waste disposal.

## **INSTALLATION:**

Mount unit on wall with four  $\#10 \times 1-1/4$ " (4.8 x 32mm) sheet-metal screws (not furnished) at points indicated by an S. For plaster or dry wall construction, provide concealed backing to comply with local building codes, then secure unit with sheet-metal screws. For other wall surfaces, provide fiber plugs or expansion shields for use with sheet-metal screws, or provide 3/16" (5mm) toggle bolts or expansion bolts. If unit projects above top of wainscot, provide aluminum channel or other filler to eliminate gap between cabinet and finish face of wall.