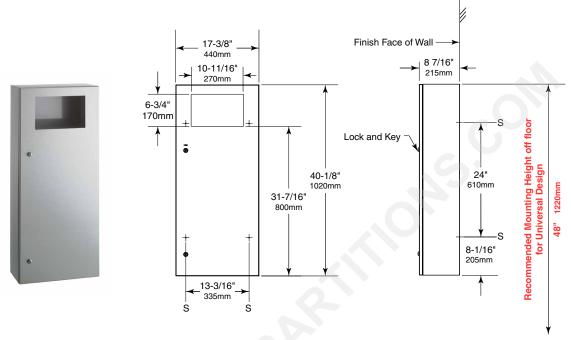

# **INSTALLATION:**

Mount unit on wall with four  $\#10 \times 1-1/4$ " (4.8 x 32mm) sheet-metal screws (not furnished) at points indicated by an S. For plaster or dry wall construction, provide concealed backing to comply with local building codes, then secure unit with sheet-metal screws. For other wall surfaces, provide fiber plugs or expansion shields for use with sheet-metal screws, or provide 3/16" (5mm) toggle bolts or expansion bolts. If unit projects above top of wainscot, provide aluminum channel or other filler to eliminate gap between cabinet and finish face of wall.