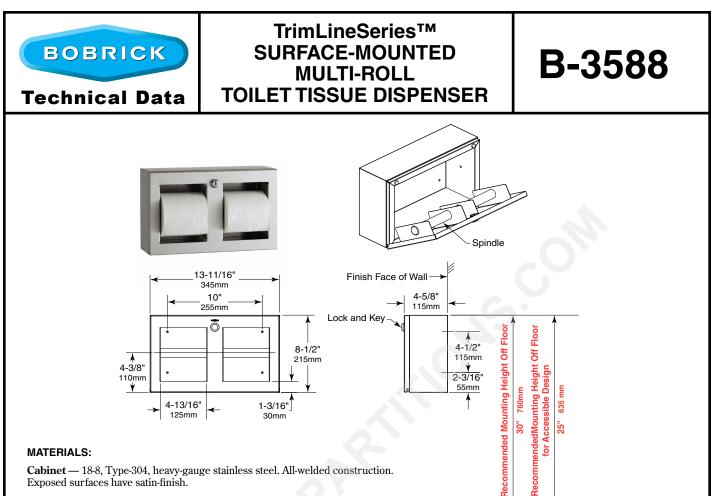

Skirt — 18-8, Type-304, stainless steel with satin-finish.

**Door** — 18-8, Type-304, 20-gauge (0.9mm) stainless steel with satin-finish. Secured to cabinet with two rivets. Equipped with a tumbler lock keyed like other Bobrick washroom accessories.

Spindle — 18-8, Type-304, 18-gauge (1.2mm), 1" diameter (25mm) stainless steel tubing with plastic end caps. Theft resistant. Removable with key provided.

## **OPERATION:**

Unit holds two standard-core toilet tissue rolls up to 5-1/8" (130mm) diameter (1500 sheets). To service toilet tissue dispenser, unlock door with key provided and slide spindle out on any direction.

## SPECIFICATION:

Surface-mounted multi-roll toilet tissue dispenser shall be Type-304 stainless steel with all-welded construction; exposed surfaces shall have satin finish. Door shall be Type-304, 20-gauge (0.9mm) secured to cabinet with two rivets; and equipped with a tumbler lock keyed like other Bobrick washroom accessories. Spindle shall be Type-304, 18-gauge (1.2mm), 1" diameter (25mm) stainless steel. Theft resistant, removable with key provided.