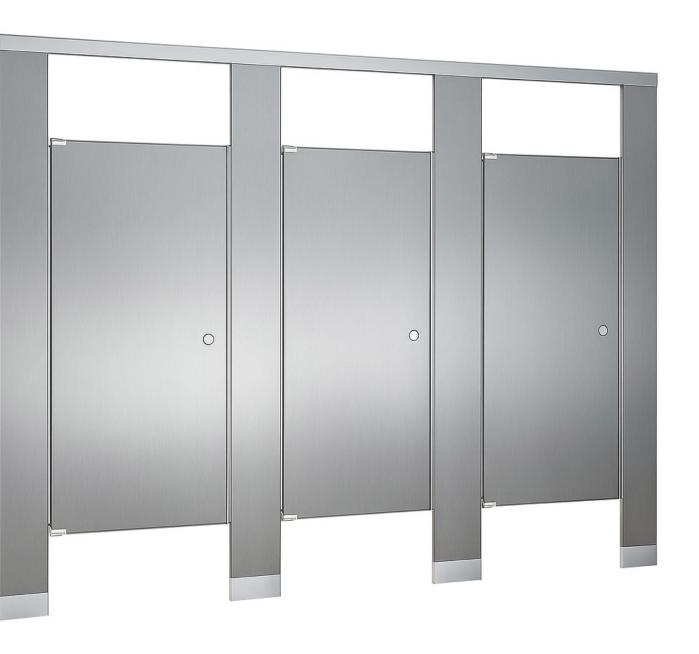

# **Stainless Steel Toilet Partitions**



### **HEIGHT OPTIONS**



Standard Height:

58" doors & panels, 12" floor clearance

55" Available On: Solid Plastic



☐ Elite:

64" doors & panels,6" or 9"" floor clearance

Not Available On: Solid Plastic



Elite Plus:

72" doors & panels,6" or 9" floor clearance

Not Available On: Solid Plastic

# **GAP OPTIONS**



Standard Reduced-Gap:

±3/32" door-to-stile gaps, 1/2" to 1" wall gaps

Available On: All Systems



Gap-Free Doors & Stiles:

Available On: All Systems

# **MOUNTING CONFIGURATIONS**



Floor-Anchored



**X** Overhead-Braced



☐ Floor-to-Ceiling



Ceiling-Hung

#### STANDARD HARDWARE

Standard polished chrome hardware includes adjustable, concealed hinges for partial opening or self-closing door.



#### **HARDWARE OPTIONS**

Heavy Duty Full-Height Stainless Steel Br