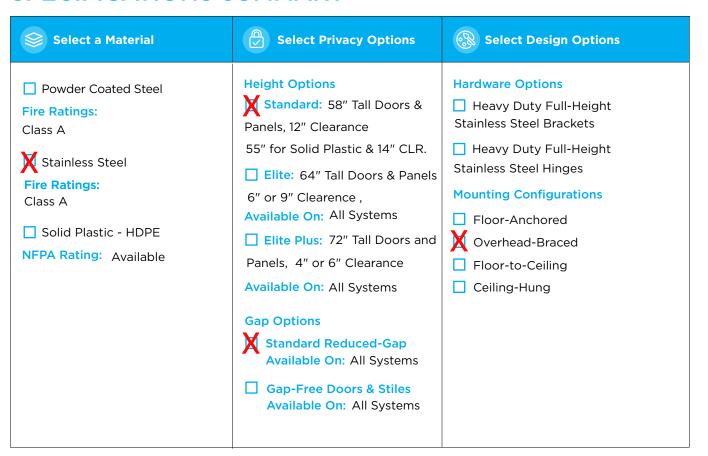

### **HEIGHT OPTIONS**

Standard Height:

58" doors & panels, 12" floor clearance

55" Available On: Solid Plastic

☐ Elite:

64" doors & panels,6" or 9"" floor clearance

Not Available On: Solid Plastic

Elite Plus:

72" doors & panels,6" or 9" floor clearance

Not Available On: Solid Plastic

# **GAP OPTIONS**

Standard Reduced-Gap:

±3/32" door-to-stile gaps, 1/2" to 1" wall gaps

Available On: All Systems

Gap-Free Doors & Stiles:

Available On: All Systems

# **MOUNTING CONFIGURATIONS**

Floor-Anchored

**X** Overhead-Braced

☐ Floor-to-Ceiling

Ceiling-Hung

#### **HARDWARE OPTIONS**

Heavy Duty Full-Height Stainless Steel Brackets