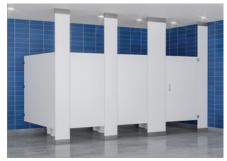

# **MOUNTING CONFIGURATIONS**

Floor-Anchored

**X** Overhead-Braced

☐ Floor-to-Ceiling

Ceiling-Hung