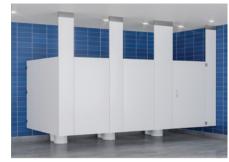

# **GAP OPTIONS**

Standard Reduced-Gap:

±3/32" door-to-stile gaps, 1/2" to 1" wall gaps

Available On: All Systems

Gap-Free Doors & Stiles:

Available On: All Systems