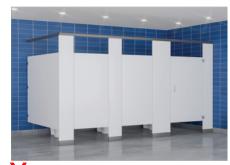

# **Stainless Steel Toilet Partitions**



### **HEIGHT OPTIONS**



Standard Height:

58" doors & panels, 12" floor clearance

55" Available On: Solid Plastic



☐ Elite:

64" doors & panels,6" or 9"" floor clearance

Not Available On: Solid Plastic



Elite Plus:

72" doors & panels,6" or 9" floor clearance

Not Available On: Solid Plastic

# **GAP OPTIONS**



Standard Reduced-Gap:

±3/32" door-to-stile gaps, 1/2" to 1" wall gaps

Available On: All Systems



Gap-Free Doors & Stiles:

Available On: All Systems

# **MOUNTING CONFIGURATIONS**



Floor-Anchored



**X** Overhead-Braced



☐ Floor-to-Ceiling



Ceiling-Hung

#### STANDARD HARDWARE

Standard polished chrome hardware includes adjustable, concealed hinges for partial opening or self-closing door.



#### **HARDWARE OPTIONS**

Heavy Duty Full-Height Stainless Steel Brackets









# **SATIN BRUSHED STAINLESS STEEL**