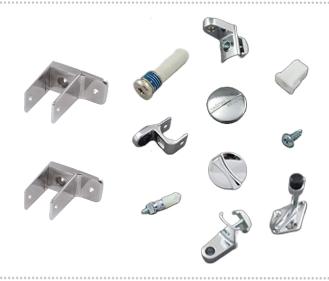

#### STANDARD HARDWARE

Standard polished chrome hardware includes adjustable, concealed hinges for partial opening or self-closing door.

#### **HARDWARE OPTIONS**

Heavy Duty Full-Height Stainless Steel Brackets