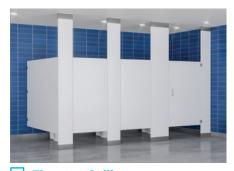

# **Stainless Steel Toilet Partitions**



#### **HEIGHT OPTIONS**



#### X Standard Height:

58" doors & panels, 12" floor clearance

55" Available On: Solid Plastic



### Elite:

64" doors & panels,6" or 9"" floor clearance

Not Available On: Solid Plastic



#### Elite Plus:

72" doors & panels,6" or 9" floor clearance

Not Available On: Solid Plastic

#### **GAP OPTIONS**



#### X Standard Reduced-Gap:

 $\pm 3/32$ " door-to-stile gaps, 1/2" to 1" wall gaps

Available On: All Systems



■ Gap-Free Doors & Stiles:

Available On: All Systems

#### **MOUNTING CONFIGURATIONS**



Floor-Anchored



**X** Overhead-Braced



☐ Floor-to-Ceiling



Ceiling-Hung

#### STANDARD HARDWARE

Standard polished chrome hardware includes adjustable, concealed hinges for partial opening or self-closing door.



#### **HARDWARE OPTIONS**

Heavy Duty Full-Height Stainless Steel Brackets









## **SATIN BRUSHED STAINLESS STEEL**