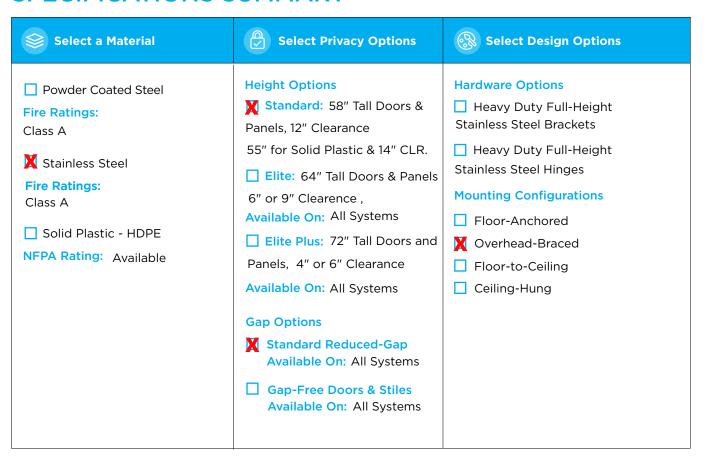

#### **HEIGHT OPTIONS**

#### X Standard Height:

58" doors & panels, 12" floor clearance

55" Available On: Solid Plastic

### Elite:

64" doors & panels,6" or 9"" floor clearance

Not Available On: Solid Plastic

#### Elite Plus:

72" doors & panels,6" or 9" floor clearance

Not Available On: Solid Plastic

#### **GAP OPTIONS**

#### X Standard Reduced-Gap:

 $\pm 3/32$ " door-to-stile gaps, 1/2" to 1" wall gaps

Available On: All Systems

■ Gap-Free Doors & Stiles:

Available On: All Systems

#### **MOUNTING CONFIGURATIONS**

Floor-Anchored

**X** Overhead-Braced

☐ Floor-to-Ceiling

Ceiling-Hung