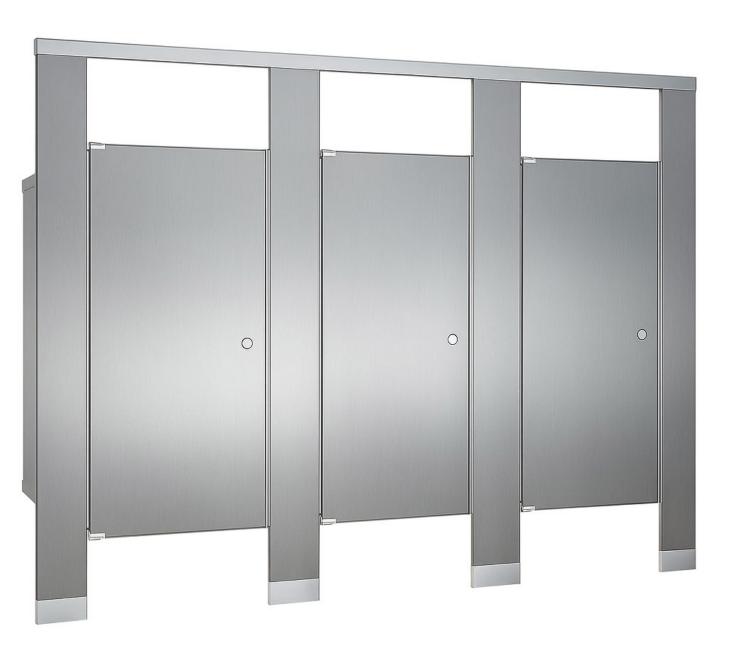

# **Stainless Steel Toilet Partitions**

## **SATIN BRUSHED STAINLESS STEEL**

#### **MOUNTING CONFIGURATIONS**

Floor-Anchored

**X** Overhead-Braced

☐ Floor-to-Ceiling

Ceiling-Hung