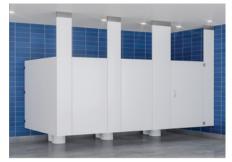

# **Stainless Steel Toilet Partitions**



#### **HEIGHT OPTIONS**



#### X Standard Height:

58" doors & panels, 12" floor clearance

55" Available On: Solid Plastic



### Elite:

64" doors & panels,6" or 9"" floor clearance

Not Available On: Solid Plastic



#### Elite Plus:

72" doors & panels,6" or 9" floor clearance

Not Available On: Solid Plastic

#### **GAP OPTIONS**



#### X Standard Reduced-Gap:

 $\pm 3/32$ " door-to-stile gaps, 1/2" to 1" wall gaps

Available On: All Systems



■ Gap-Free Doors & Stiles:

Available On: All Systems

#### **MOUNTING CONFIGURATIONS**



Floor-Anchored



**X** Overhead-Braced



☐ Floor-to-Ceiling



Ceiling-Hung

#### STANDARD HARDWARE

Standard polished chrome hardware includes adjustable, concealed hinges for partial opening or self-closing door.



#### **HARDWARE OPTIONS**

Heavy Duty Full-Height Stainless Steel Brackets









## **SATIN BRUSHED STAINLESS STEEL**